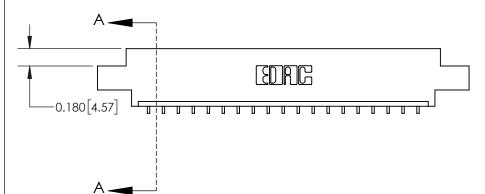

## **Contact Detail**

559-90 Degree Bend (Code 541 Contacts)

.156 [3.96] Contact Spacing x .200 [5.08] Row Spacing

THIS IS A C.A.D. GENERATED DRAWING DO NOT MAKE MANUAL REVISIONS TO MASTER.

ISSUE NUMBER ORIGINAL

**See Accompanying Page for:** 

**Contact Bend Details** 

837/887 Series High Temp Card Edge Connector Part Number: 837-019-559-608

YOUR CONNECTION TO QUALITY & SERVICE

**EDAC INC** TORONTO, ONTARIO CANADA