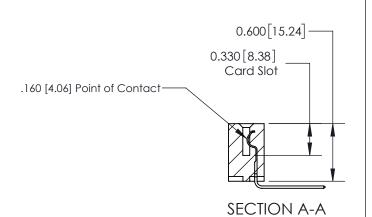

## **Contact Detail**

559-90 Degree Bend (Code 541 Contacts)

.156 [3.96] Contact Spacing x .200 [5.08] Row Spacing

THIS IS A C.A.D. GENERATED DRAWING DO NOT MAKE MANUAL REVISIONS TO MASTER.

ISSUE NUMBER ORIGINAL

**See Accompanying Page for:** 

**Contact Bend Details** 

837/887 Series High Temp Card Edge Connector Part Number: 837-019-559-608

YOUR CONNECTION TO QUALITY & SERVICE

**EDAC INC** TORONTO, ONTARIO CANADA