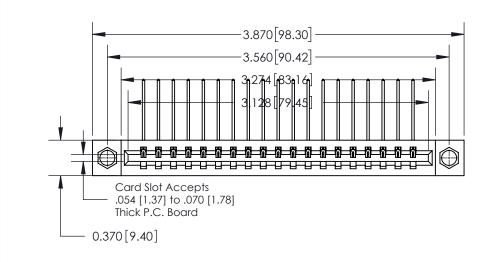

## **Contact Detail**

559-90 Degree Bend (Code 541 Contacts)

.156 [3.96] Contact Spacing x .200 [5.08] Row Spacing

THIS IS A C.A.D. GENERATED DRAWING DO NOT MAKE MANUAL REVISIONS TO MASTER.

ISSUE NUMBER ORIGINAL

**See Accompanying Page for:** 

**Contact Bend Details** 

837/887 Series High Temp Card Edge Connector Part Number: 837-019-559-608

YOUR CONNECTION TO QUALITY & SERVICE

**EDAC INC** TORONTO, ONTARIO CANADA