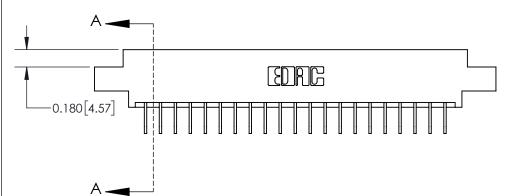

## **Contact Detail**

558-90 Degree Bend (Code 541 Contacts)

.156 [3.96] Contact Spacing x .200 [5.08] Row Spacing

THIS IS A C.A.D. GENERATED DRAWING DO NOT MAKE MANUAL REVISIONS TO MASTER.

ISSUE NUMBER

ORIGINAL

**See Accompanying Page for:** 

**Contact Bend Details** 

| 837/887 Series High Temp Card Edge Connector |
|----------------------------------------------|
| Part Number: 837-021-558-607                 |