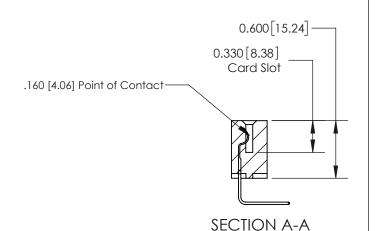

## **Contact Detail**

558-90 Degree Bend (Code 541 Contacts)

.156 [3.96] Contact Spacing x .200 [5.08] Row Spacing

THIS IS A C.A.D. GENERATED DRAWING DO NOT MAKE MANUAL REVISIONS TO MASTER.

ISSUE NUMBER

ORIGINAL

ISSUE NUMBER

ORIGINAL

1

| 837/887 Series High Temp Card Edge Connector<br>Contact Bend Detail |                                                                                                                                                                                                 | ACAD REFERENCE NO. | 837 ENG MASTER   |               |
|---------------------------------------------------------------------|-------------------------------------------------------------------------------------------------------------------------------------------------------------------------------------------------|--------------------|------------------|---------------|
|                                                                     |                                                                                                                                                                                                 | DRAWN: J.LEE       | DATE: OCT. 06/09 |               |
|                                                                     |                                                                                                                                                                                                 | CHECKED:           | DATE:            |               |
| EDAC INC                                                            | THESE DRAWINGS AND SPECIFICATIONS ARE THE PROPERTY OF EDAC INC.,AND SHALL NOT BE REPRODUCED,OR COPIED OR USED AS THE BASIS FOR THE MANUFACTURE OR SALE OF APPARATUS WITHOUT WRITTEN PERMISSION. | SCALE: NTS         | SHEET            | 2 <b>OF</b> 2 |
| TORONTO, ONTARIO CANADA                                             |                                                                                                                                                                                                 | DRAWING NUMBER     | •                | ISSUE         |
| MAN                                                                 |                                                                                                                                                                                                 | 837 Assembly       |                  | 1             |