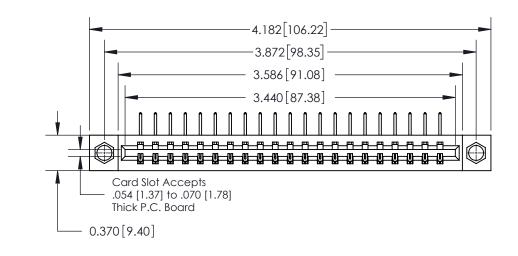

**See Accompanying Page for:** 

**Contact Bend Details** 

| 837/887 Series High Temp Card Edge Connector |
|----------------------------------------------|
| Part Number: 837-021-558-607                 |

| ACAD REFERENCE NO. 837 ENG MAST |                  |  |  |
|---------------------------------|------------------|--|--|
| DRAWN: J.LEE                    | DATE: OCT. 06/09 |  |  |
| CHECKED:                        | DATE:            |  |  |
| SCALE: NTS                      | SHEET 1 OF 2     |  |  |
| DRAWING NUMBER                  | ISSUE            |  |  |
| 837 Assembly                    | 1                |  |  |