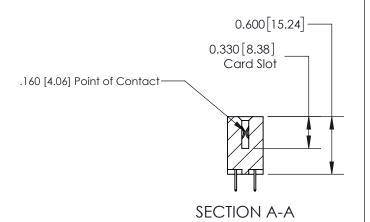

## **Contact Detail**

524-P.C. Tail .018 Sq.(0.46 Sq.) - Tail LG=.175(4.45) .156 [3.96] Contact Spacing x .200 [5.08] Row Spacing

-3.246 [82.45] -2.936 74.57 2.650[67.31] 2.504 [63.60] Card Slot Accepts .054 [1.37] to .070 [1.78] Thick P.C. Board 0.370 [9.40]