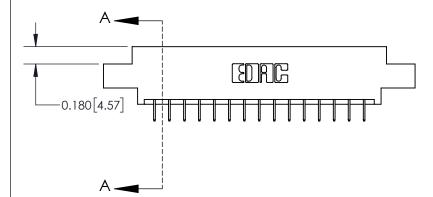

**Mounting Option** 

02-.128 (3.25) Dia. Mounting Holes

## **Contact Detail**

524-P.C. Tail .018 Sq.(0.46 Sq.) - Tail LG=.175(4.45) .156 [3.96] Contact Spacing x .200 [5.08] Row Spacing

-3.246 [82.45] -2.936 74.57 2.650[67.31] 2.504 [63.60] Card Slot Accepts .054 [1.37] to .070 [1.78] Thick P.C. Board 0.370 [9.40]