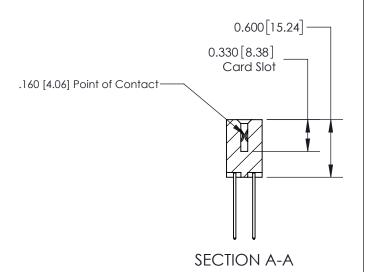

## **Contact Detail**

542-Wire Wrap .025 Sq.(0.64 Sq.) - Tail LG=.645(16.38)

.156 [3.96] Contact Spacing x .200 [5.08] Row Spacing

THIS IS A C.A.D. GENERATED DRAWING DO NOT MAKE MANUAL REVISIONS TO MASTER.