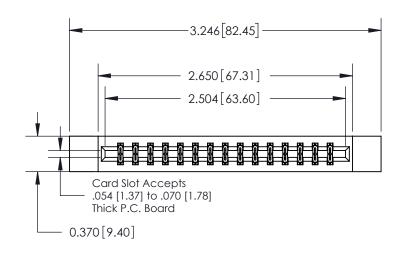

## **Contact Detail**

542-Wire Wrap .025 Sq.(0.64 Sq.) - Tail LG=.645(16.38)

.156 [3.96] Contact Spacing x .200 [5.08] Row Spacing

THIS IS A C.A.D. GENERATED DRAWING DO NOT MAKE MANUAL REVISIONS TO MASTER.