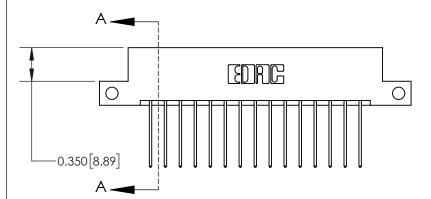

**Mounting Option** 

12-.128 (3.25) Dia. Side Mounting Holes

## **Contact Detail**

542-Wire Wrap .025 Sq.(0.64 Sq.) - Tail LG=.645(16.38)

.156 [3.96] Contact Spacing x .200 [5.08] Row Spacing





THIS IS A C.A.D. GENERATED DRAWING DO NOT MAKE MANUAL REVISIONS TO MASTER.



ISSUE NUMBER ORIGINAL



## **See Accompanying Page for:**

**Contact Bend Details** 

837/887 Series High Temp Card Edge Connector Part Number: 837-030-542-212

YOUR CONNECTION TO QUALITY & SERVICE

**EDAC INC** TORONTO, ONTARIO CANADA

THESE DRAWINGS AND SPECIFICATIONS ARE THE PROPERTY OF EDAC INC.,AND SHALL NOT BE REPRODUCED, OR COPIED OR USED AS THE BASIS FOR THE MANUFACTURE OR SALE OF APPARATUS WITHOUT WRITTEN PERMISSION.

| ACAD REFERENCE NO. 837 ENG MASTER |                  |  |  |
|-----------------------------------|------------------|--|--|
| DRAWN: J.LEE                      | DATE: OCT. 06/09 |  |  |
| CHECKED:                          | DATE:            |  |  |
| SCALE: NTS