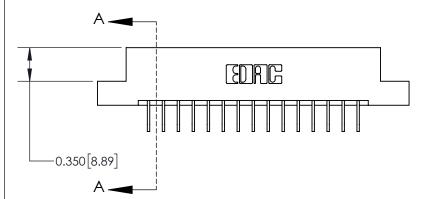

**Mounting Option** 

08-#4-40 Unified Threaded Inserts

## **Contact Detail**

558-90 Degree Bend (Code 541 Contacts)

.156 [3.96] Contact Spacing x .200 [5.08] Row Spacing





THIS IS A C.A.D. GENERATED DRAWING DO NOT MAKE MANUAL REVISIONS TO MASTER.



ISSUE NUMBER ORIGINAL



**See Accompanying Page for:** 

**Contact Bend Details** 

837/887 Series High Temp Card Edge Connector Part Number: 837-030-558-208

YOUR CONNECTION TO QUALITY & SERVICE

**EDAC INC** TORONTO, ONTARIO CANADA

THESE DRAWINGS AND SPECIFICATIONS ARE THE PROPERTY OF EDAC INC.,AND SHALL NOT BE REPRODUCED, OR COPIED OR USED AS THE BASIS FOR THE MANUFACTURE OR SALE OF APPARATUS WITHOUT WRITTEN PERMISSION.

| ACAD REFERENCE NO. 837 ENG MASTE |                  |  |  |
|----------------------------------|------------------|--|--|
| DRAWN: J.LEE                     | DATE: OCT. 06/09 |  |  |
| CHECKED:                         | DATE:            |  |  |
| SCALE: NTS                       | SHEET