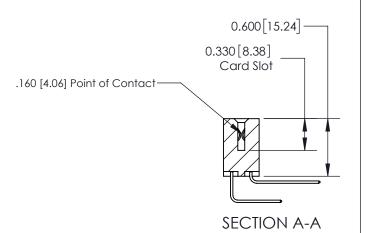

## **Contact Detail**

558-90 Degree Bend (Code 541 Contacts)

.156 [3.96] Contact Spacing x .200 [5.08] Row Spacing

THIS IS A C.A.D. GENERATED DRAWING DO NOT MAKE MANUAL REVISIONS TO MASTER.

ISSUE NUMBER ORIGINAL