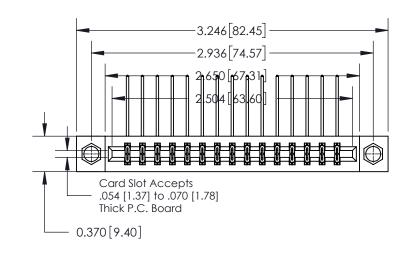

**See Accompanying Page for:** 

**Contact Bend Details** 

837/887 Series High Temp Card Edge Connector Part Number: 837-030-558-208

YOUR CONNECTION TO QUALITY & SERVICE

**EDAC INC** TORONTO, ONTARIO CANADA