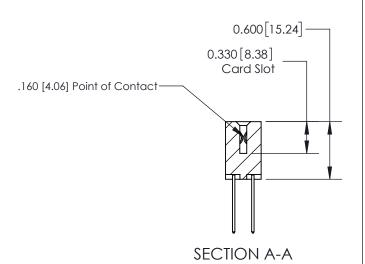

## **Contact Detail**

540-Wire Wrap .025 Sq.(0.64 Sq.) - Tail LG=.560(14.22) .156 [3.96] Contact Spacing x .200 [5.08] Row Spacing

> -3.558 90.37 -3.248 [82.50] 2.962 [75.23] 2.816[71.53] Card Slot Accepts .054 [1.37] to .070 [1.78] Thick P.C. Board 0.370 [9.40]