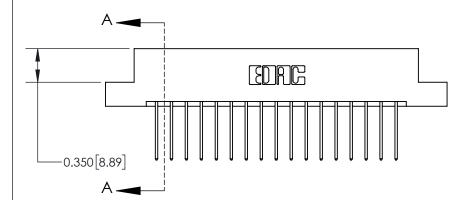

**Mounting Option** 

08-#4-40 Unified Threaded Inserts

## **Contact Detail**

540-Wire Wrap .025 Sq.(0.64 Sq.) - Tail LG=.560(14.22) .156 [3.96] Contact Spacing x .200 [5.08] Row Spacing

> -3.558 90.37 -3.248 [82.50] 2.962 [75.23] 2.816[71.53] Card Slot Accepts .054 [1.37] to .070 [1.78] Thick P.C. Board 0.370 [9.40]