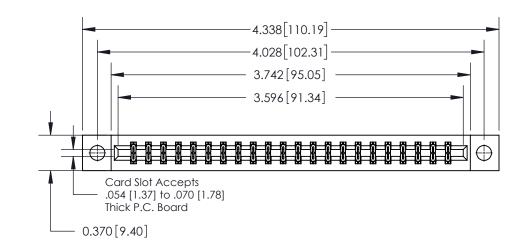

**Mounting Option** 

04-.156 (3.96) Dia. Mounting Holes

## **Contact Detail**

520-P.C. Tail .030x.018(0.76x0.46) - Tail LG=.175(4.45)

.156 [3.96] Contact Spacing x .200 [5.08] Row Spacing

THIS IS A C.A.D. GENERATED DRAWING DO NOT MAKE MANUAL REVISIONS TO MASTER.