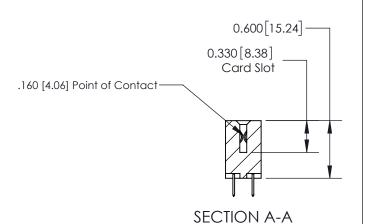

## **Contact Detail**

520-P.C. Tail .030x.018(0.76x0.46) - Tail LG=.175(4.45)

.156 [3.96] Contact Spacing x .200 [5.08] Row Spacing

THIS IS A C.A.D. GENERATED DRAWING DO NOT MAKE MANUAL REVISIONS TO MASTER.