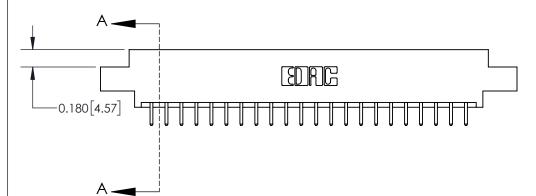

ISSUE NUMBER

ORIGINAL

1

| 837/887 Series High Temp Card Edge Connector<br>Contact Bend Detail |                                                                                                                                    | ACAD REFERENCE NO. | 837 ENG MASTER   |               |
|---------------------------------------------------------------------|------------------------------------------------------------------------------------------------------------------------------------|--------------------|------------------|---------------|
|                                                                     |                                                                                                                                    | DRAWN: J.LEE       | DATE: OCT. 06/09 |               |
|                                                                     |                                                                                                                                    | CHECKED:           | DATE:            |               |
| EDAC INC                                                            | THESE DRAWINGS AND SPECIFICATIONS ARE THE PROPERTY OF EDAC INC.,AND SHALL NOT BE REPRODUCED,OR COPIED OR USED AS THE BASIS FOR THE | SCALE: NTS         | SHEET            | 2 <b>OF</b> 2 |
| TORONTO, ONTARIO CANADA                                             |                                                                                                                                    | DRAWING NUMBER     | •                | ISSUE         |
| YOUR CONNECTION TO QUALITY & SERVICE                                | MANUFACTURE OR SALE OF APPARATUS WITHOUT WRITTEN PERMISSION.                                                                       | 837 Assembly       |                  | 1             |