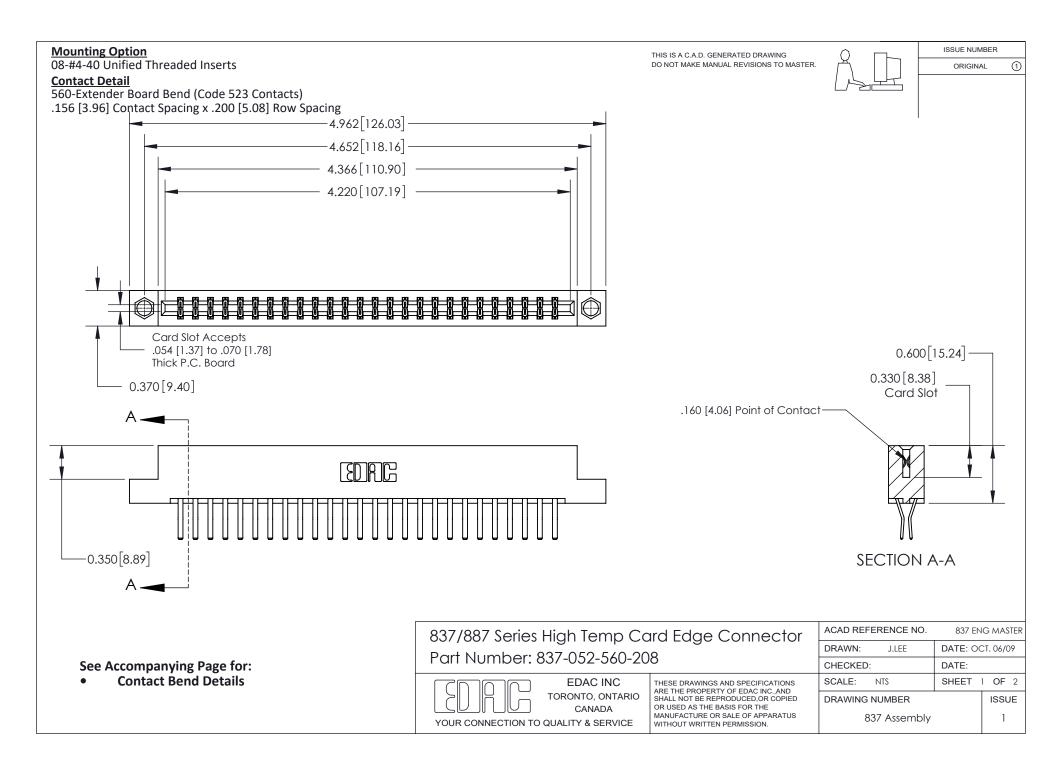

ISSUE NUMBER

ORIGINAL

1

| 837/887 Series High Temp Card Edge Connector<br>Contact Bend Detail |                                                                                                                                                                                                   | ACAD REFERENCE NO. 837 EN |                  | 3 MASTER      |
|---------------------------------------------------------------------|---------------------------------------------------------------------------------------------------------------------------------------------------------------------------------------------------|---------------------------|------------------|---------------|
|                                                                     |                                                                                                                                                                                                   | DRAWN: J.LEE              | DATE: OCT. 06/09 |               |
|                                                                     |                                                                                                                                                                                                   | CHECKED:                  | DATE:            |               |
| TORONTO, ONTARIO                                                    | THESE DRAWINGS AND SPECIFICATIONS ARE THE PROPERTY OF EDAC INC., AND SHALL NOT BE REPRODUCED, OR COPIED OR USED AS THE BASIS FOR THE MANUFACTURE OR SALE OF APPARATUS WITHOUT WRITTEN PERMISSION. | SCALE: NTS                | SHEET            | 2 <b>OF</b> 2 |
|                                                                     |                                                                                                                                                                                                   | DRAWING NUMBER            | •                | ISSUE         |
| YOUR CONNECTION TO QUALITY & SERVICE                                |                                                                                                                                                                                                   | 837 Assembly              |                  | 1             |