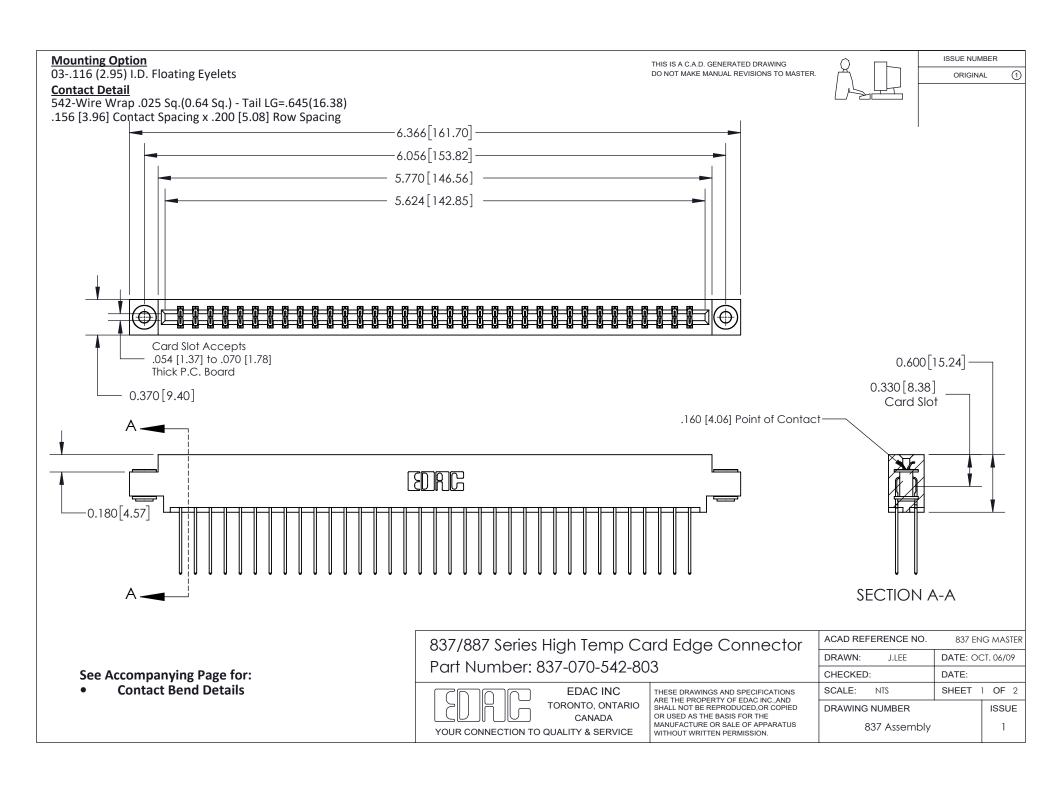

ISSUE NUMBER

ORIGINAL

1

| 837/887 Series High Temp Card Edge Connector<br>Contact Bend Detail |                                                                                                                                                                                                   | ACAD REFERENCE NO. 837 EN |                  | 3 MASTER      |
|---------------------------------------------------------------------|---------------------------------------------------------------------------------------------------------------------------------------------------------------------------------------------------|---------------------------|------------------|---------------|
|                                                                     |                                                                                                                                                                                                   | DRAWN: J.LEE              | DATE: OCT. 06/09 |               |
|                                                                     |                                                                                                                                                                                                   | CHECKED:                  | DATE:            |               |
| TORONTO, ONTARIO                                                    | THESE DRAWINGS AND SPECIFICATIONS ARE THE PROPERTY OF EDAC INC., AND SHALL NOT BE REPRODUCED, OR COPIED OR USED AS THE BASIS FOR THE MANUFACTURE OR SALE OF APPARATUS WITHOUT WRITTEN PERMISSION. | SCALE: NTS                | SHEET            | 2 <b>OF</b> 2 |
|                                                                     |                                                                                                                                                                                                   | DRAWING NUMBER            | •                | ISSUE         |
| YOUR CONNECTION TO QUALITY & SERVICE                                |                                                                                                                                                                                                   | 837 Assembly              |                  | 1             |