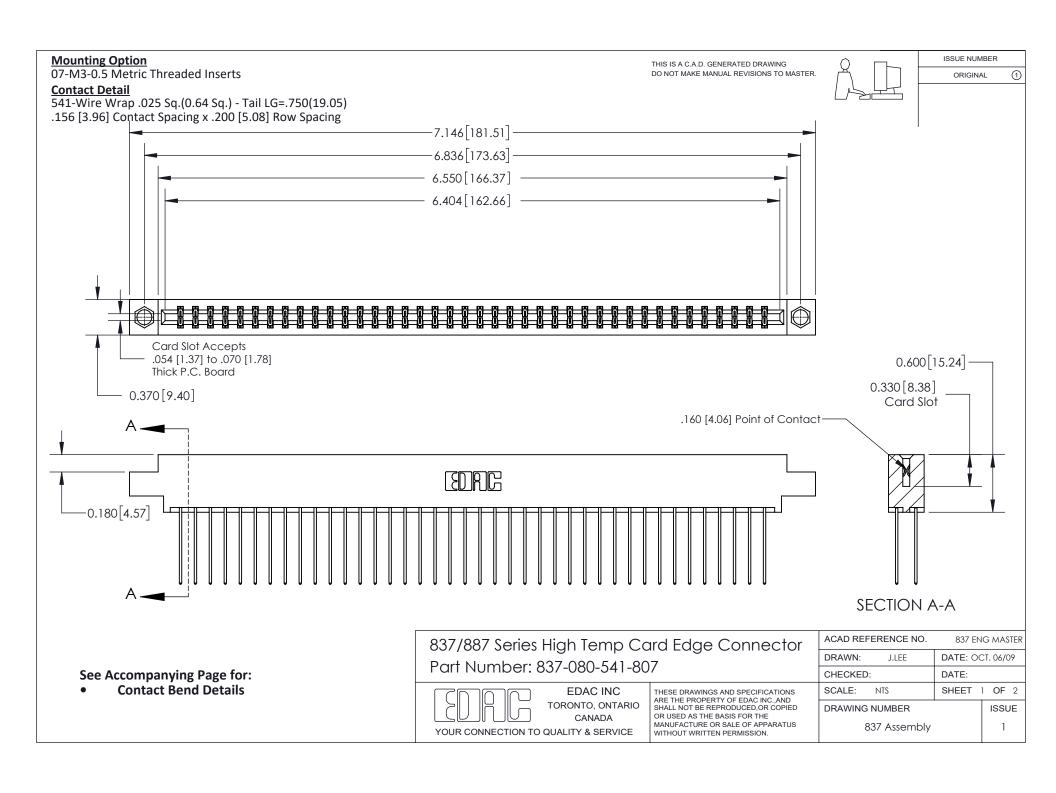

ISSUE NUMBER

ORIGINAL

1

| 837/887 Series High Temp Card Edge Connector<br>Contact Bend Detail |                                                                                                                                                                                                   | ACAD REFERENCE NO. 837 EN |                  | 3 MASTER      |
|---------------------------------------------------------------------|---------------------------------------------------------------------------------------------------------------------------------------------------------------------------------------------------|---------------------------|------------------|---------------|
|                                                                     |                                                                                                                                                                                                   | DRAWN: J.LEE              | DATE: OCT. 06/09 |               |
|                                                                     |                                                                                                                                                                                                   | CHECKED:                  | DATE:            |               |
| TORONTO, ONTARIO                                                    | THESE DRAWINGS AND SPECIFICATIONS ARE THE PROPERTY OF EDAC INC., AND SHALL NOT BE REPRODUCED, OR COPIED OR USED AS THE BASIS FOR THE MANUFACTURE OR SALE OF APPARATUS WITHOUT WRITTEN PERMISSION. | SCALE: NTS                | SHEET            | 2 <b>OF</b> 2 |
|                                                                     |                                                                                                                                                                                                   | DRAWING NUMBER            | •                | ISSUE         |
| YOUR CONNECTION TO QUALITY & SERVICE                                |                                                                                                                                                                                                   | 837 Assembly              |                  | 1             |