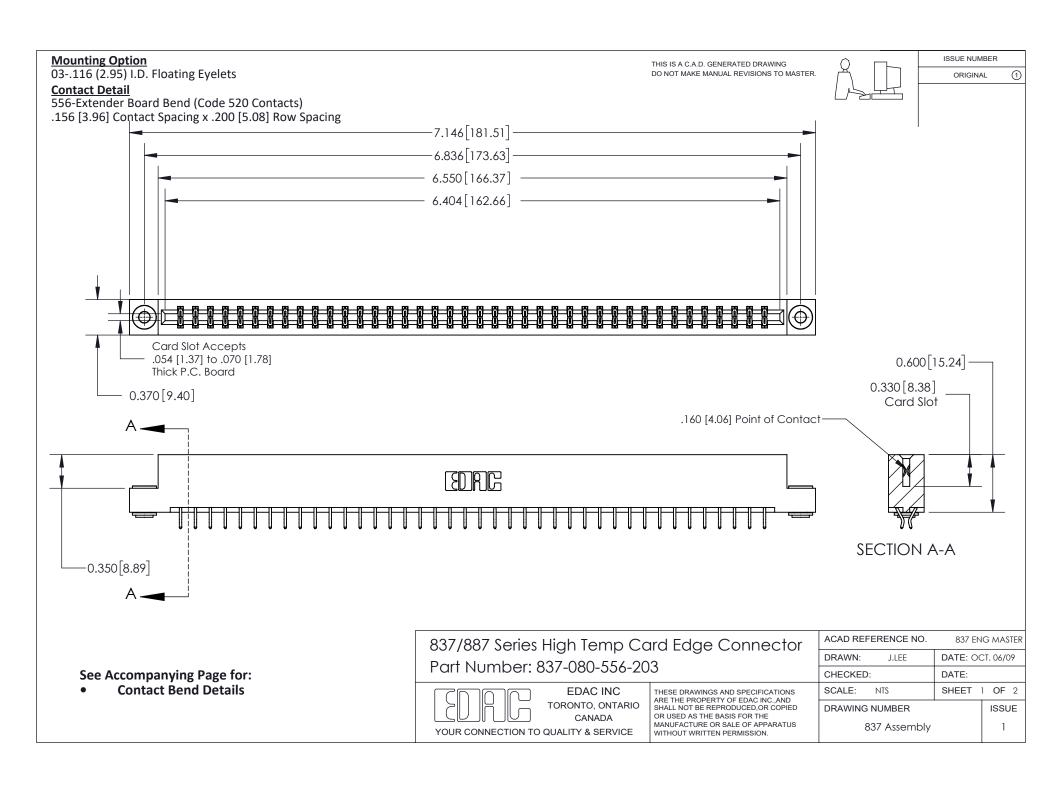

ISSUE NUMBER

ORIGINAL

1

| 837/887 Series High Temp Card Edge Connector<br>Contact Bend Detail |                                                                                                                                                                                                   | ACAD REFERENCE NO. 837 EN |                  | 3 MASTER      |
|---------------------------------------------------------------------|---------------------------------------------------------------------------------------------------------------------------------------------------------------------------------------------------|---------------------------|------------------|---------------|
|                                                                     |                                                                                                                                                                                                   | DRAWN: J.LEE              | DATE: OCT. 06/09 |               |
|                                                                     |                                                                                                                                                                                                   | CHECKED:                  | DATE:            |               |
| TORONTO, ONTARIO                                                    | THESE DRAWINGS AND SPECIFICATIONS ARE THE PROPERTY OF EDAC INC., AND SHALL NOT BE REPRODUCED, OR COPIED OR USED AS THE BASIS FOR THE MANUFACTURE OR SALE OF APPARATUS WITHOUT WRITTEN PERMISSION. | SCALE: NTS                | SHEET            | 2 <b>OF</b> 2 |
|                                                                     |                                                                                                                                                                                                   | DRAWING NUMBER            | •                | ISSUE         |
| YOUR CONNECTION TO QUALITY & SERVICE                                |                                                                                                                                                                                                   | 837 Assembly              |                  | 1             |