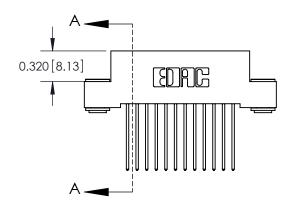

**SECTION A-A** 

842 Assembly

842 ENG MASTER

THIS IS A C.A.D. GENERATED DRAWING DO NOT MAKE MANUAL REVISIONS TO MASTER

ORIGINAL (1)

| 842/892 Series High Temp Card Edge Connector<br>Contact Bend Detail |                                                                                                 | ACAD REFERENCE NO. 842 ENG MASTER |             |                  |        |
|---------------------------------------------------------------------|-------------------------------------------------------------------------------------------------|-----------------------------------|-------------|------------------|--------|
|                                                                     |                                                                                                 | DRAWN:                            | J.LEE       | DATE: OCT. 06/09 |        |
|                                                                     |                                                                                                 | CHECKED:                          |             | DATE:            |        |
| EDAC INC                                                            | THESE DRAWINGS AND SPECIFICATIONS ARE THE PROPERTY OF EDAC INCAND                               | SCALE:                            | NTS         | SHEET :          | 2 OF 3 |
| TORONTO, ONTARIO                                                    | SHALL NOT BE REPRODUCED,OR COPIED OR USED AS THE BASIS FOR THE MANUFACTURE OR SALE OF APPARATUS | DRAWING                           | NUMBER      |                  | ISSUE  |
| YOUR CONNECTION TO QUALITY & SERVICE                                |                                                                                                 | 8                                 | 42 Assembly |                  | 1      |