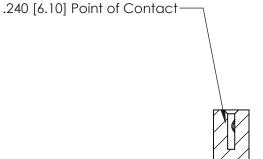

## **Contact Detail**

542-Wire Wrap .025 Sq.(0.64 Sq.) - Tail LG=.655(16.64) .100 [2.54] Contact Spacing x .200 [5.08] Row Spacing

**SECTION A-A** 

842 Assembly

842 ENG MASTER

THIS IS A C.A.D. GENERATED DRAWING DO NOT MAKE MANUAL REVISIONS TO MASTER

ORIGINAL (1)

| 842/892 Series High Temp Card Edge Connector<br>Contact Bend Detail |                                                                                                 | ACAD REFERENCE NO. 842 ENG MASTER |             |                  |        |
|---------------------------------------------------------------------|-------------------------------------------------------------------------------------------------|-----------------------------------|-------------|------------------|--------|
|                                                                     |                                                                                                 | DRAWN:                            | J.LEE       | DATE: OCT. 06/09 |        |
|                                                                     |                                                                                                 | CHECKED:                          |             | DATE:            |        |
| EDAC INC                                                            | THESE DRAWINGS AND SPECIFICATIONS ARE THE PROPERTY OF EDAC INCAND                               | SCALE:                            | NTS         | SHEET :          | 2 OF 3 |
| TORONTO, ONTARIO                                                    | SHALL NOT BE REPRODUCED,OR COPIED OR USED AS THE BASIS FOR THE MANUFACTURE OR SALE OF APPARATUS | DRAWING                           | NUMBER      |                  | ISSUE  |
| YOUR CONNECTION TO QUALITY & SERVICE                                |                                                                                                 | 8                                 | 42 Assembly |                  | 1      |