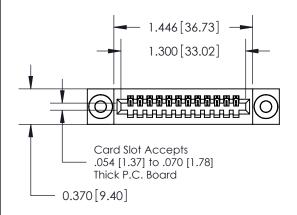

## **See Accompanying Pages for:**

- **Contact Bend Details**
- **Mounting Options**

842/892 Series High Temp Card Edge Connector Part Number: 842-012-542-103

YOUR CONNECTION TO QUALITY & SERVICE

J.LEE DATE: OCT. 06/09 SHEET 1 OF 3