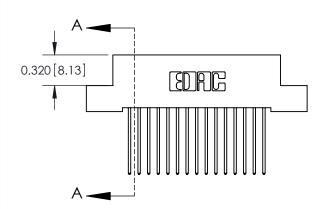

**SECTION A-A** 

842 Assembly

THIS IS A C.A.D. GENERATED DRAWING DO NOT MAKE MANUAL REVISIONS TO MASTER.

ISSUE NUMBER

ORIGINAL

1

| 842/892 Series High Temp Card Edge Connector<br>Contact Bend Detail |                                                                                                                                             | ACAD REFERENCE NO. 842 ENG MASTER |          |                         |  |
|---------------------------------------------------------------------|---------------------------------------------------------------------------------------------------------------------------------------------|-----------------------------------|----------|-------------------------|--|
|                                                                     |                                                                                                                                             | DRAWN: J.LEE                      | DATE: OC | DATE: <b>OCT. 06/09</b> |  |
|                                                                     |                                                                                                                                             | CHECKED:                          | DATE:    | DATE:                   |  |
| EDAC INC                                                            | THESE DRAWINGS AND SPECIFICATIONS<br>ARE THE PROPERTY OF EDAC INC. AND<br>SHALL NOT BE REPRODUCED,OR COPIED<br>OR USED AS THE BASIS FOR THE | SCALE: NTS                        | SHEET    | 2 OF 3                  |  |
| TORONTO, ONTARIO                                                    |                                                                                                                                             | DRAWING NUMBER                    | •        | ISSUE                   |  |
| YOUR CONNECTION TO QUALITY & SERVICE                                | MANUFACTURE OR SALE OF APPARATUS                                                                                                            | 842 Assemb                        | ly       | 1                       |  |