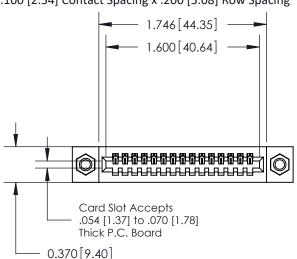

## **Contact Detail**

542-Wire Wrap .025 Sq.(0.64 Sq.) - Tail LG=.655(16.64) .100 [2.54] Contact Spacing x .200 [5.08] Row Spacing

**See Accompanying Pages for:** 

- **Contact Bend Details**
- **Mounting Options**

.240 [6.10] Point of Contact-

842/892 Series High Temp Card Edge Connector Part Number: 842-015-542-107

| ACAD REFERENCE NO. 842 ENG MASTER |                  |  |  |  |
|-----------------------------------|------------------|--|--|--|
| DRAWN: J.LEE                      | DATE: OCT. 06/09 |  |  |  |
| CHECKED:                          | DATE:            |  |  |  |
| SCALE: NTS                        | SHEET 1 OF 3     |  |  |  |
| DRAWING NUMBER                    | ISSUE            |  |  |  |