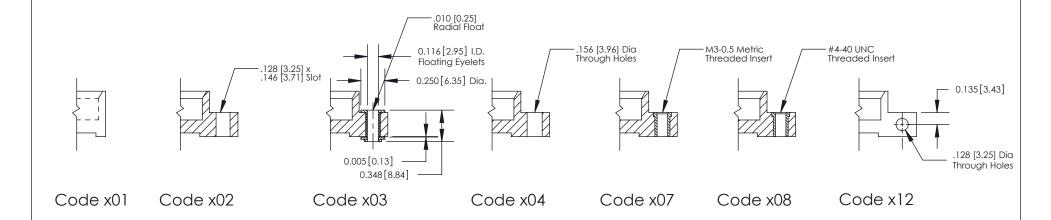

**Mounting Option** 

07-M3-0.5 Metric Threaded Inserts

THIS IS A C.A.D. GENERATED DRAWING DO NOT MAKE MANUAL REVISIONS TO MASTER

SSUE NUMBER

DRIGINAL

1

| 842/892 Series High Temp Card Edge Connector<br>Mounting Options |                                                                           | ACAD REFERENCE NO. 842 ENG MASTER |             |         |           |
|------------------------------------------------------------------|---------------------------------------------------------------------------|-----------------------------------|-------------|---------|-----------|
|                                                                  |                                                                           | DRAWN:                            | J.LEE       | DATE: O | CT. 06/09 |
|                                                                  |                                                                           | CHECKED:                          |             | DATE:   |           |
|                                                                  | TARIO ARE THE PROPERTY OF EDAC INC.,AND SHALL NOT BE REPRODUCED,OR COPIED | SCALE:                            | NTS         | SHEET : | 3 OF 3    |
| I   S   I   G   TORONTO, ONTARIO                                 |                                                                           | DRAWING                           | NUMBER      |         | ISSUE     |
| YOUR CONNECTION TO QUALITY & SERVICE                             | MANUFACTURE OR SALE OF APPARATUS                                          | 8                                 | 42 Assembly |         | 1         |