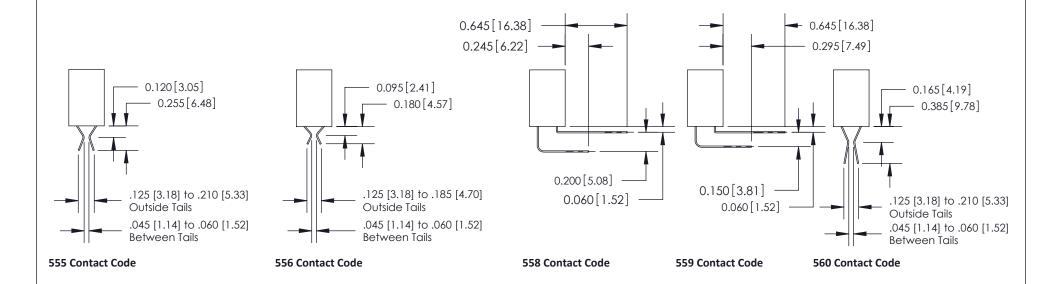

## **Contact Detail**

542-Wire Wrap .025 Sq.(0.64 Sq.) - Tail LG=.655(16.64) .100 [2.54] Contact Spacing x .200 [5.08] Row Spacing

**See Accompanying Pages for:** 

- **Contact Bend Details**
- **Mounting Options**

**SECTION A-A** 

842 Assembly

THIS IS A C.A.D. GENERATED DRAWING DO NOT MAKE MANUAL REVISIONS TO MASTER.

ISSUE NUMBER

ORIGINAL

1

| 842/892 Series High Temp Card Edge Connector<br>Contact Bend Detail |                                                                                                                                             | ACAD REFERENCE NO. 842 ENG MASTER |          |                         |  |
|---------------------------------------------------------------------|---------------------------------------------------------------------------------------------------------------------------------------------|-----------------------------------|----------|-------------------------|--|
|                                                                     |                                                                                                                                             | DRAWN: J.LEE                      | DATE: OC | DATE: <b>OCT. 06/09</b> |  |
|                                                                     |                                                                                                                                             | CHECKED:                          | DATE:    | DATE:                   |  |
| EDAC INC                                                            | THESE DRAWINGS AND SPECIFICATIONS<br>ARE THE PROPERTY OF EDAC INC. AND<br>SHALL NOT BE REPRODUCED,OR COPIED<br>OR USED AS THE BASIS FOR THE | SCALE: NTS                        | SHEET    | 2 OF 3                  |  |
| TORONTO, ONTARIO                                                    |                                                                                                                                             | DRAWING NUMBER                    | •        | ISSUE                   |  |
| YOUR CONNECTION TO QUALITY & SERVICE                                | MANUFACTURE OR SALE OF APPARATUS                                                                                                            | 842 Assemb                        | ly       | 1                       |  |