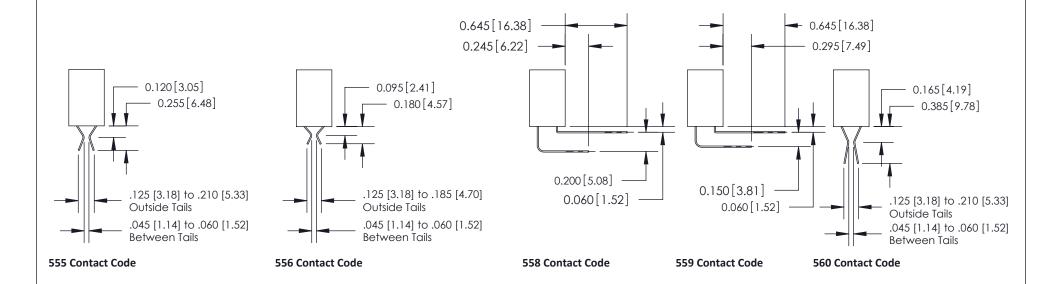

## **Contact Detail**

521-P.C. Tail .025 Sq.(0.64 Sq.) - Tail LG=.160(4.06) .100 [2.54] Contact Spacing x .200 [5.08] Row Spacing

.240 [6.10] Point of Contact-

842/892 Series High Temp Card Edge Connector Part Number: 842-019-521-102

## **See Accompanying Pages for:**

- **Contact Bend Details**
- **Mounting Options**

THIS IS A C.A.D. GENERATED DRAWING DO NOT MAKE MANUAL REVISIONS TO MASTER.

ISSUE NUMBER

ORIGINAL

1

| 842/892 Series High Temp Card Edge Connector<br>Contact Bend Detail |                                                                                                                                                                                               | ACAD REFERENCE NO. 842 ENG MASTER |          |                         |  |
|---------------------------------------------------------------------|-----------------------------------------------------------------------------------------------------------------------------------------------------------------------------------------------|-----------------------------------|----------|-------------------------|--|
|                                                                     |                                                                                                                                                                                               | DRAWN: J.LEE                      | DATE: OC | DATE: <b>OCT. 06/09</b> |  |
|                                                                     |                                                                                                                                                                                               | CHECKED:                          | DATE:    | DATE:                   |  |
| EDAC INC                                                            | THESE DRAWINGS AND SPECIFICATIONS ARE THE PROPERTY OF EDAC INCAND SHALL NOT BE REPRODUCED,OR COPIED OR USED AS THE BASIS FOR THE MANUFACTURE OR SALE OF APPARATUS WITHOUT WRITTEN PERMISSION. | SCALE: NTS                        | SHEET    | 2 OF 3                  |  |
| TORONTO, ONTARIO                                                    |                                                                                                                                                                                               | DRAWING NUMBER                    | •        | ISSUE                   |  |
| YOUR CONNECTION TO QUALITY & SERVICE                                |                                                                                                                                                                                               | 842 Assemb                        | bly      | 1                       |  |