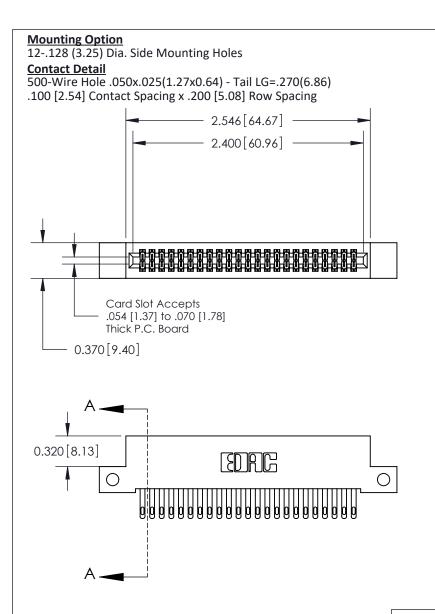

THIS IS A C.A.D. GENERATED DRAWING DO NOT MAKE MANUAL REVISIONS TO MASTER

ISSUE NUMBER

ORIGINAL

1

| 842/892 Series High Temp Card Edge Co<br>Mounting Options  | DRAWN: J.LEE DATE: OCT. 06/09  CHECKED: DATE: |
|------------------------------------------------------------|-----------------------------------------------|
| EDAC INC THESE DRAWINGS AND S ARE THE PROPERTY OF          |                                               |
|                                                            | DUCED,OR COPIED DRAWING NUMBER ISSUE          |
| YOUR CONNECTION TO QUALITY & SERVICE WITHOUT WRITTEN PERMI |                                               |

.240 [6.10] Point of Contact-