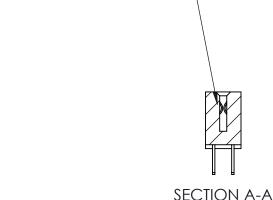

842 Assembly

THIS IS A C.A.D. GENERATED DRAWING DO NOT MAKE MANUAL REVISIONS TO MASTER

ORIGINAL (1)

| 842/892 Series High Temp Card Edge Connector<br>Contact Bend Detail |                                                                   | ACAD REFERENCE NO. 842 ENG MASTER |             |                  |        |
|---------------------------------------------------------------------|-------------------------------------------------------------------|-----------------------------------|-------------|------------------|--------|
|                                                                     |                                                                   | DRAWN:                            | J.LEE       | DATE: OCT. 06/09 |        |
|                                                                     |                                                                   | CHECKE                            | ):          | DATE:            |        |
| EDAC INC                                                            | THESE DRAWINGS AND SPECIFICATIONS ARE THE PROPERTY OF EDAC INCAND | SCALE:                            | NTS         | SHEET :          | 2 OF 3 |
| TORONTO, ONTARIO                                                    | SHALL NOT BE REPRODUCED, OR COPIED OR USED AS THE BASIS FOR THE   | DRAWING                           | NUMBER      |                  | ISSUE  |
| YOUR CONNECTION TO QUALITY & SERVICE                                | MANUFACTURE OR SALE OF APPARATUS WITHOUT WRITTEN PERMISSION.      | 8                                 | 42 Assembly |                  | 1      |