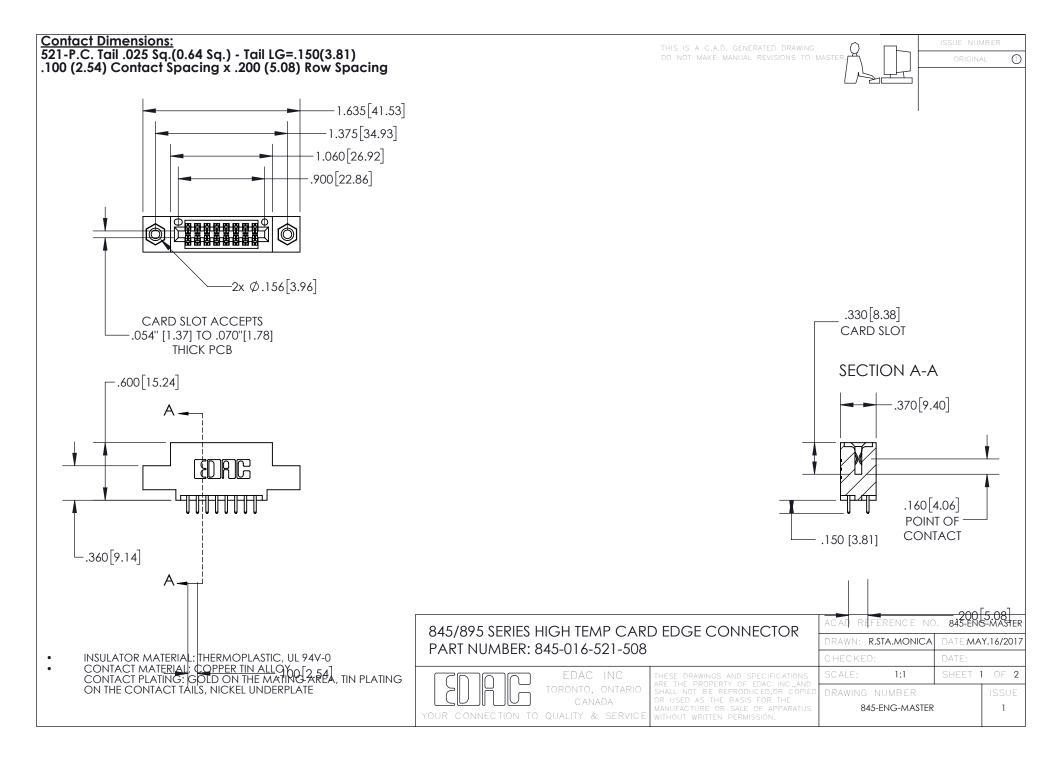

- INSULATOR MATERIAL: THERMOPLASTIC POLYESTER, UL 94V-0 DAP MATERIAL AVAILABLE UPON REQUEST
- CONTACT MATERIAL; COPPER ALLOY

CONTACT PLATING: GOLD ON THE MATING AREA, TIN PLATING ON THE CONTACT TAILS, NICKEL UNDERPLATE

## 845/895 SERIES HIGH TEMP CARD EDGE CONNECTOR CONTACT CODE 555,556,558,559,560 DIMENSIONS

YOUR CONNECTION TO QUALITY & SERVICE

|   | ACAD REFERENCE NO. 845-ENG-MASTER |                          |
|---|-----------------------------------|--------------------------|
|   | DRAWN: R.STA.MONICA               | DATE: <b>MAY.16/2017</b> |
|   | CHECKED:                          | DATE:                    |
|   | SCALE: 1:1                        | SHEET 2 OF 2             |
| D | DRAWING NUMBER                    | ISSUE                    |

845-ENG-MASTER