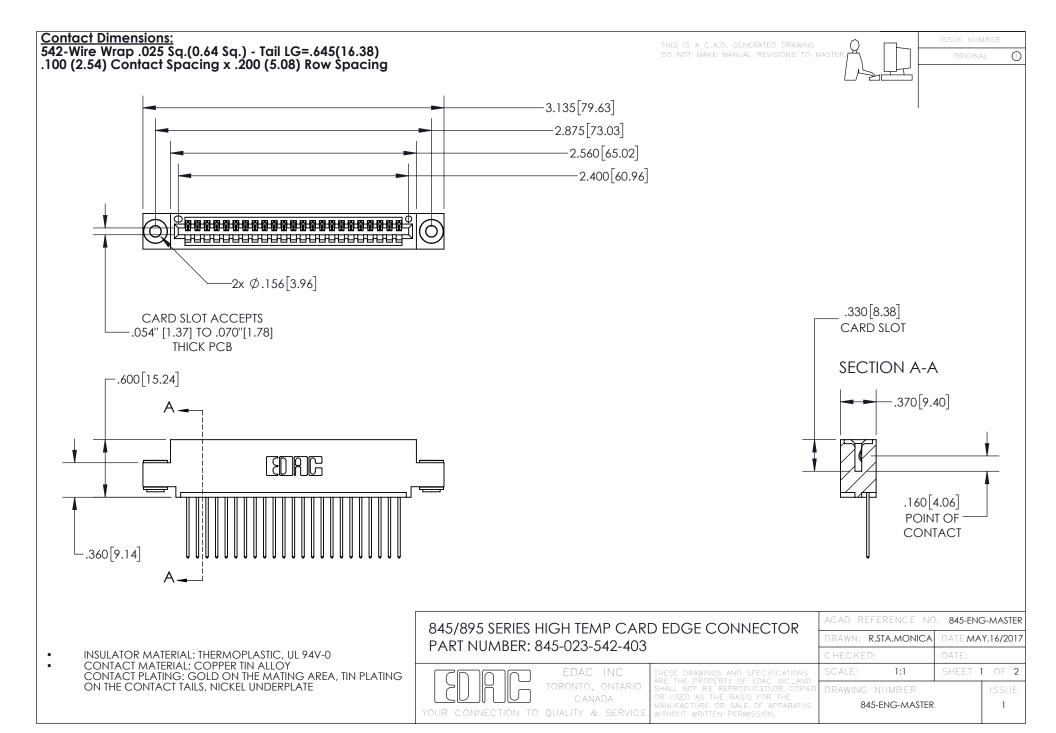

- INSULATOR MATERIAL: THERMOPLASTIC POLYESTER, UL 94V-0 DAP MATERIAL AVAILABLE UPON REQUEST
- CONTACT MATERIAL; COPPER ALLOY

CONTACT PLATING: GOLD ON THE MATING AREA, TIN PLATING ON THE CONTACT TAILS, NICKEL UNDERPLATE

## 845/895 SERIES HIGH TEMP CARD EDGE CONNECTOR CONTACT CODE 555,556,558,559,560 DIMENSIONS

YOUR CONNECTION TO QUALITY & SERVICE

|   | ACAD REFERENCE NO. 845-ENG-MASTER |                  |
|---|-----------------------------------|------------------|
|   | DRAWN: R.STA.MONICA               | DATE:MAY.16/2017 |
|   | CHECKED:                          | DATE:            |
| D | SCALE: 1:1                        | SHEET 2 OF 2     |
|   | DRAWING NUMBER                    | ISSUE            |

845-ENG-MASTER