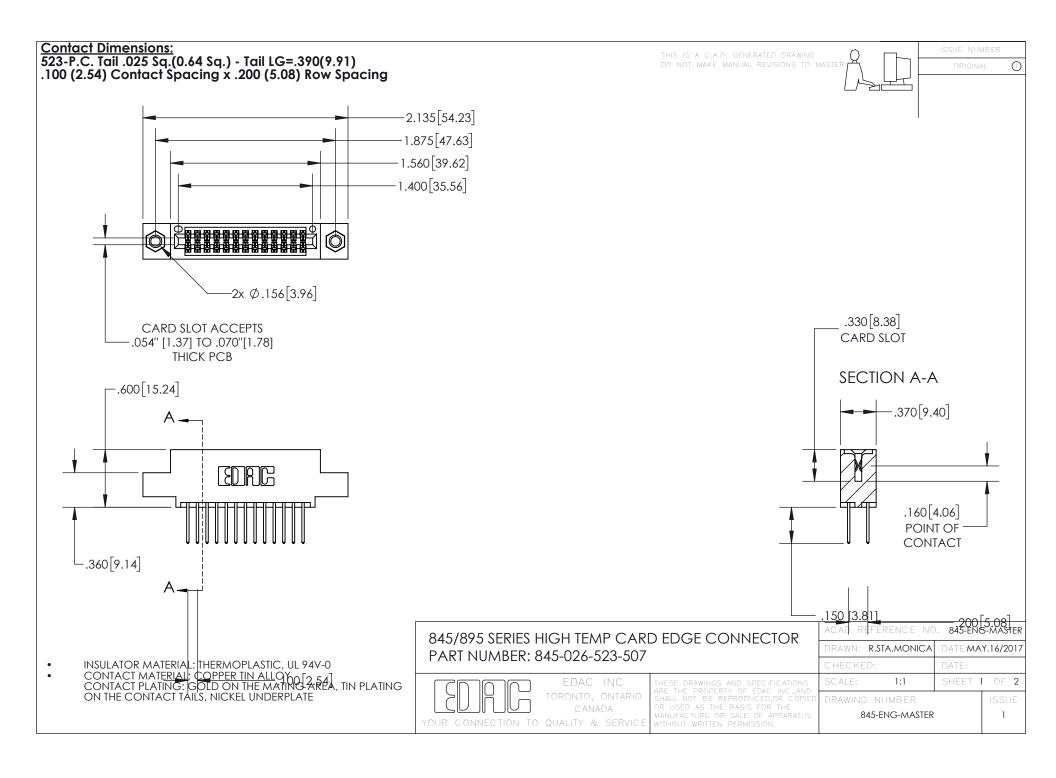

INSULATOR MATERIAL: THERMOPLASTIC POLYESTER, UL 94V-0 DAP MATERIAL AVAILABLE UPON REQUEST

CONTACT MATERIAL; COPPER ALLOY CONTACT PLATING: GOLD ON THE MATING AREA, TIN PLATING ON THE CONTACT TAILS, NICKEL UNDERPLATE