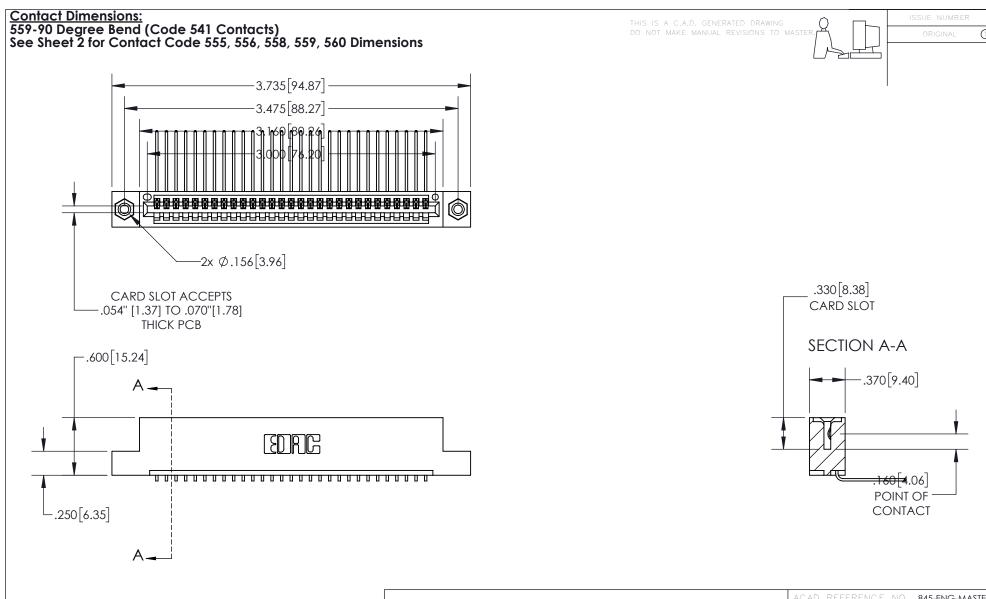

- INSULATOR MATERIAL: THERMOPLASTIC, UL 94V-0
- CONTACT MATERIAL; COPPER TIN ALLOY
  CONTACT PLATING: GOLD ON THE MATING AREA, TIN PLATING
  ON THE CONTACT TAILS, NICKEL UNDERPLATE

| 845/895 SERIES HIGH TEMP CARD EDGE CONNECTO | R |
|---------------------------------------------|---|
| PART NUMBER: 845-029-559-108                |   |

Contact Code 559

INSULATOR MATERIAL: THERMOPLASTIC POLYESTER, UL 94V-0 DAP MATERIAL AVAILABLE UPON REQUEST

**Contact Code 558** 

CONTACT MATERIAL; COPPER ALLOY CONTACT PLATING: GOLD ON THE MATING AREA, TIN PLATING ON THE CONTACT TAILS, NICKEL UNDERPLATE