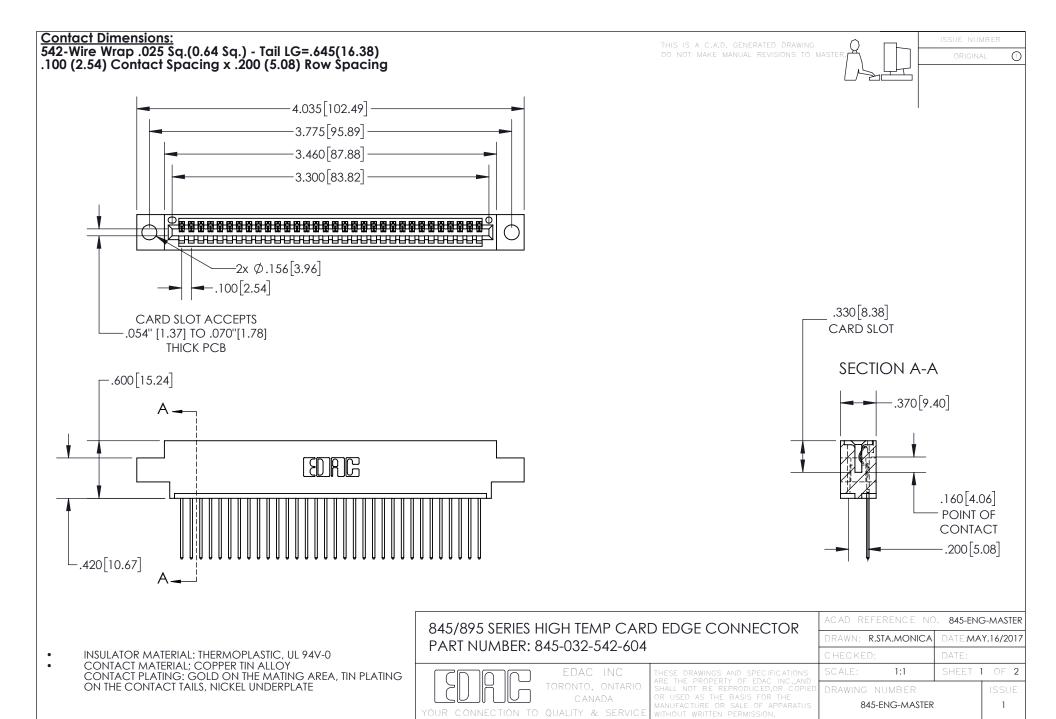

INSULATOR MATERIAL: THERMOPLASTIC POLYESTER, UL 94V-0 DAP MATERIAL AVAILABLE UPON REQUEST

**Contact Code 558** 

CONTACT MATERIAL; COPPER ALLOY CONTACT PLATING: GOLD ON THE MATING AREA, TIN PLATING ON THE CONTACT TAILS, NICKEL UNDERPLATE

## 845/895 SERIES HIGH TEMP CARD EDGE CONNECTOR CONTACT CODE 555,556,558,559,560 DIMENSIONS

YOUR CONNECTION TO QUALITY & SERVICE

Contact Code 559

|   | ACAD REFERENCE NO. 845-ENG-MASTER |                  |  |
|---|-----------------------------------|------------------|--|
|   | DRAWN: R.STA.MONICA               | DATE:MAY.16/2017 |  |
|   | CHECKED:                          | DATE:            |  |
|   | SCALE: 1:1                        | SHEET 2 OF 2     |  |
| D | DRAWING NUMBER                    | ISSUE            |  |

Contact Code 560