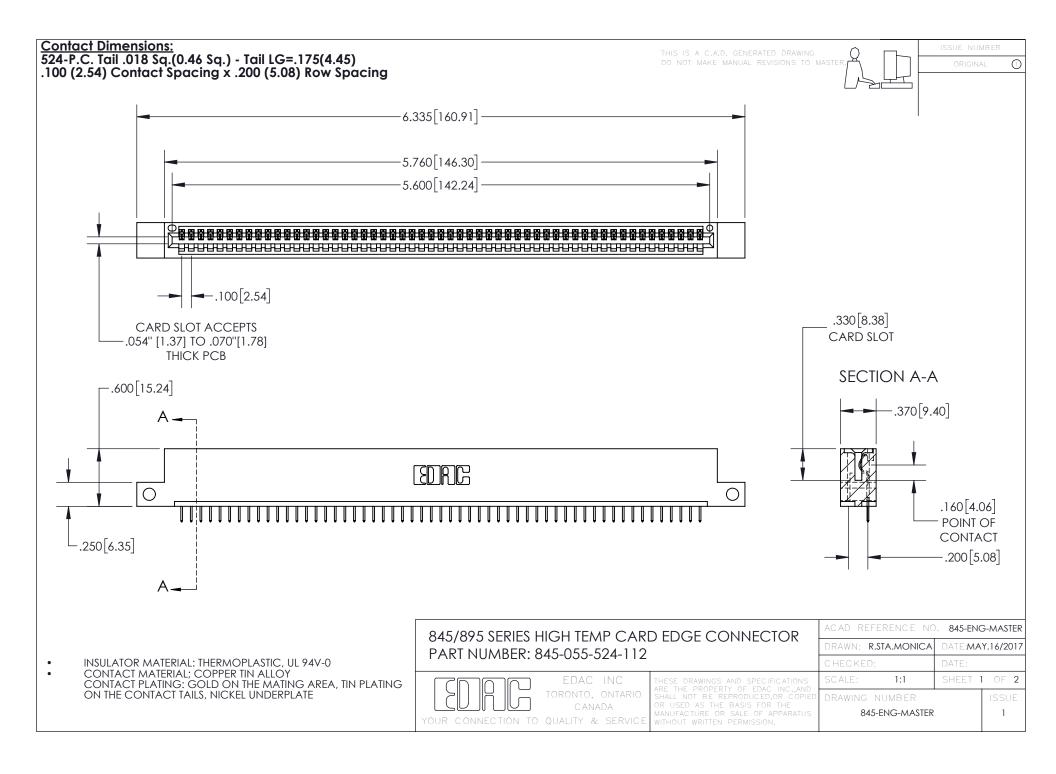

INSULATOR MATERIAL: THERMOPLASTIC POLYESTER, UL 94V-0 DAP MATERIAL AVAILABLE UPON REQUEST

**Contact Code 558** 

CONTACT MATERIAL; COPPER ALLOY CONTACT PLATING: GOLD ON THE MATING AREA, TIN PLATING ON THE CONTACT TAILS, NICKEL UNDERPLATE

## 845/895 SERIES HIGH TEMP CARD EDGE CONNECTOR CONTACT CODE 555,556,558,559,560 DIMENSIONS

YOUR CONNECTION TO QUALITY & SERVICE

Contact Code 559

|   | ACAD REFERENCE NO. 845-ENG-MASTER |                  |  |
|---|-----------------------------------|------------------|--|
|   | DRAWN: R.STA.MONICA               | DATE:MAY.16/2017 |  |
|   | CHECKED:                          | DATE:            |  |
|   | SCALE: 1:1                        | SHEET 2 OF 2     |  |
| D | DRAWING NUMBER                    | ISSUE            |  |

Contact Code 560