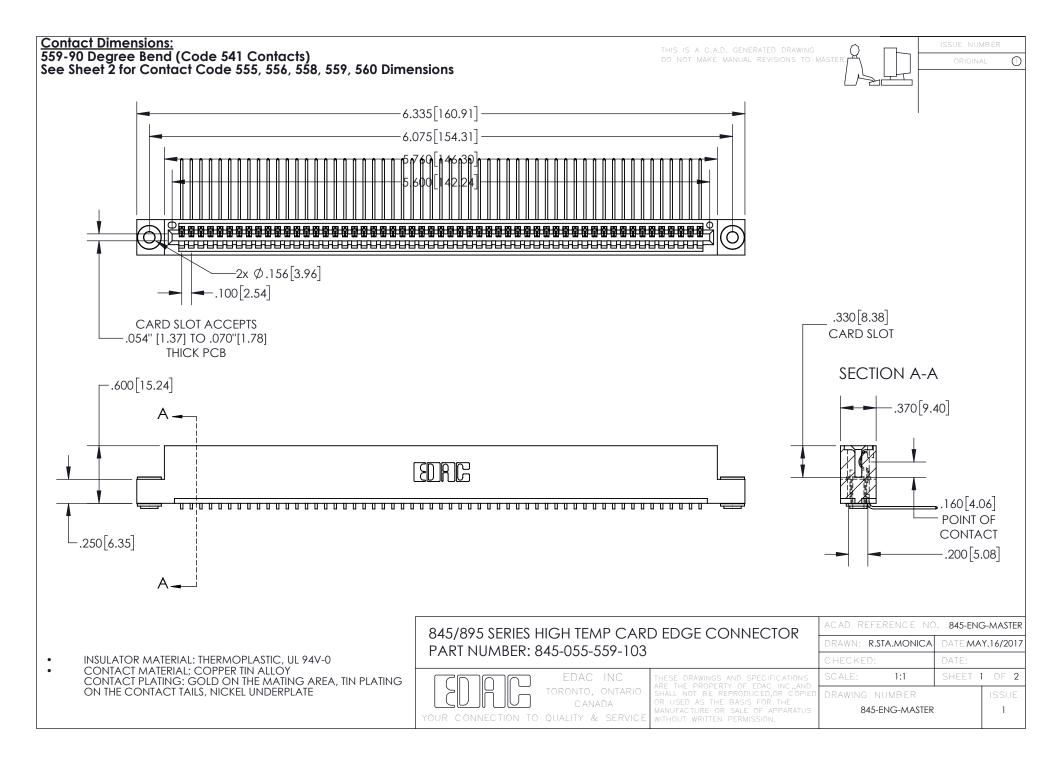

INSULATOR MATERIAL: THERMOPLASTIC POLYESTER, UL 94V-0 DAP MATERIAL AVAILABLE UPON REQUEST

**Contact Code 558** 

CONTACT MATERIAL; COPPER ALLOY CONTACT PLATING: GOLD ON THE MATING AREA, TIN PLATING ON THE CONTACT TAILS, NICKEL UNDERPLATE

## 845/895 SERIES HIGH TEMP CARD EDGE CONNECTOR CONTACT CODE 555,556,558,559,560 DIMENSIONS

YOUR CONNECTION TO QUALITY & SERVICE

Contact Code 559

|   | ACAD REFERENCE NO. 845-ENG-MASTER |                  |  |
|---|-----------------------------------|------------------|--|
|   | DRAWN: R.STA.MONICA               | DATE:MAY.16/2017 |  |
|   | CHECKED:                          | DATE:            |  |
|   | SCALE: 1:1                        | SHEET 2 OF 2     |  |
| D | DRAWING NUMBER                    | ISSUE            |  |

Contact Code 560