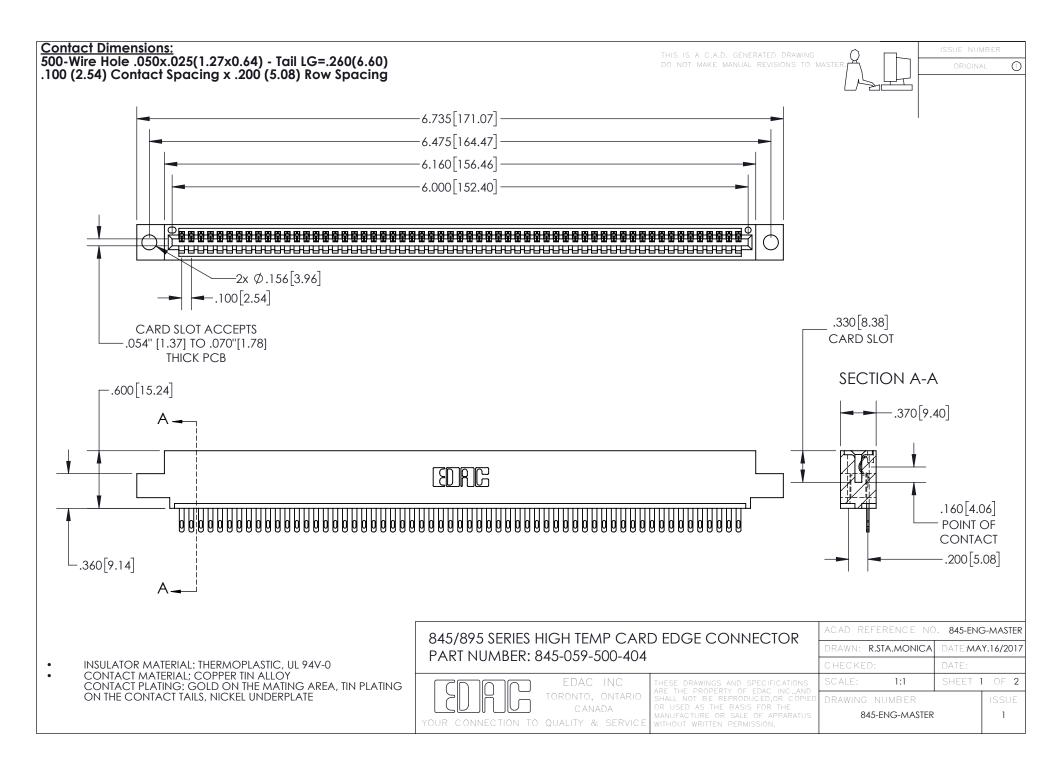

INSULATOR MATERIAL: THERMOPLASTIC POLYESTER, UL 94V-0 DAP MATERIAL AVAILABLE UPON REQUEST

**Contact Code 558** 

CONTACT MATERIAL; COPPER ALLOY CONTACT PLATING: GOLD ON THE MATING AREA, TIN PLATING ON THE CONTACT TAILS, NICKEL UNDERPLATE

## 845/895 SERIES HIGH TEMP CARD EDGE CONNECTOR CONTACT CODE 555,556,558,559,560 DIMENSIONS

YOUR CONNECTION TO QUALITY & SERVICE

Contact Code 559

|   | ACAD REFERENCE NO. 845-ENG-MASTER |                  |  |
|---|-----------------------------------|------------------|--|
|   | DRAWN: R.STA.MONICA               | DATE:MAY.16/2017 |  |
|   | CHECKED:                          | DATE:            |  |
|   | SCALE: 1:1                        | SHEET 2 OF 2     |  |
| D | DRAWING NUMBER                    | ISSUE            |  |

Contact Code 560