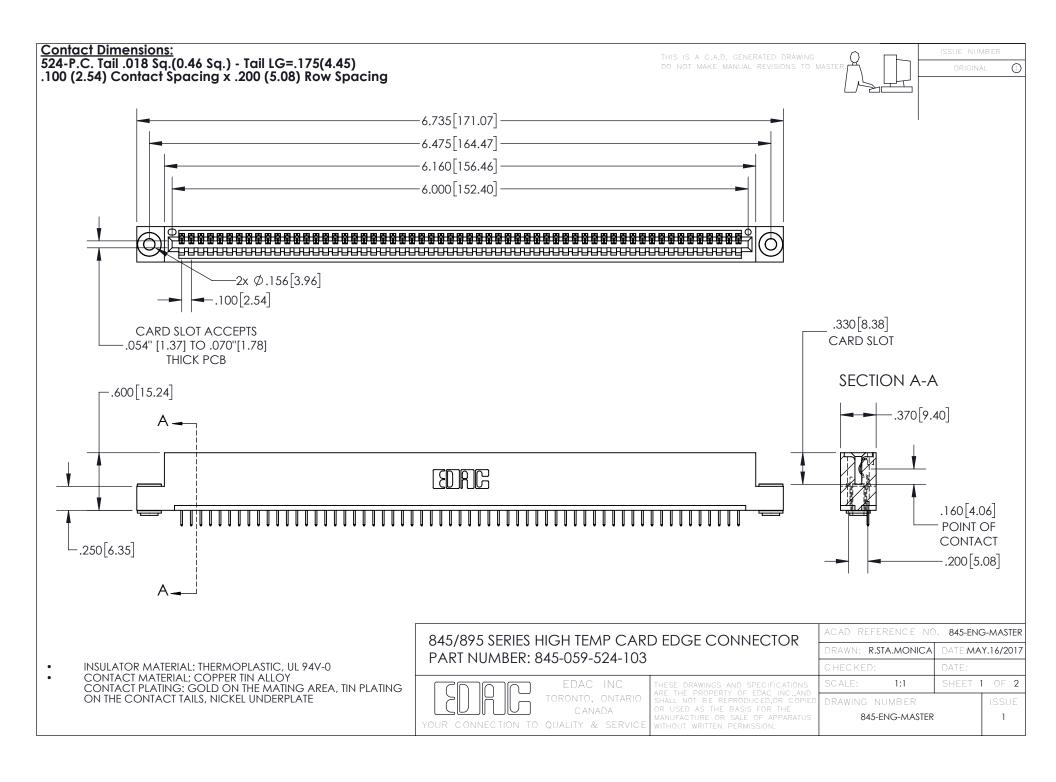

INSULATOR MATERIAL: THERMOPLASTIC POLYESTER, UL 94V-0 DAP MATERIAL AVAILABLE UPON REQUEST

**Contact Code 558** 

CONTACT MATERIAL; COPPER ALLOY CONTACT PLATING: GOLD ON THE MATING AREA, TIN PLATING ON THE CONTACT TAILS, NICKEL UNDERPLATE

## 845/895 SERIES HIGH TEMP CARD EDGE CONNECTOR CONTACT CODE 555,556,558,559,560 DIMENSIONS

YOUR CONNECTION TO QUALITY & SERVICE

Contact Code 559

|   | ACAD REFERENCE NO. 845-ENG-MASTER |                  |  |
|---|-----------------------------------|------------------|--|
|   | DRAWN: R.STA.MONICA               | DATE:MAY.16/2017 |  |
|   | CHECKED:                          | DATE:            |  |
|   | SCALE: 1:1                        | SHEET 2 OF 2     |  |
| D | DRAWING NUMBER                    | ISSUE            |  |

Contact Code 560

845-ENG-MASTER