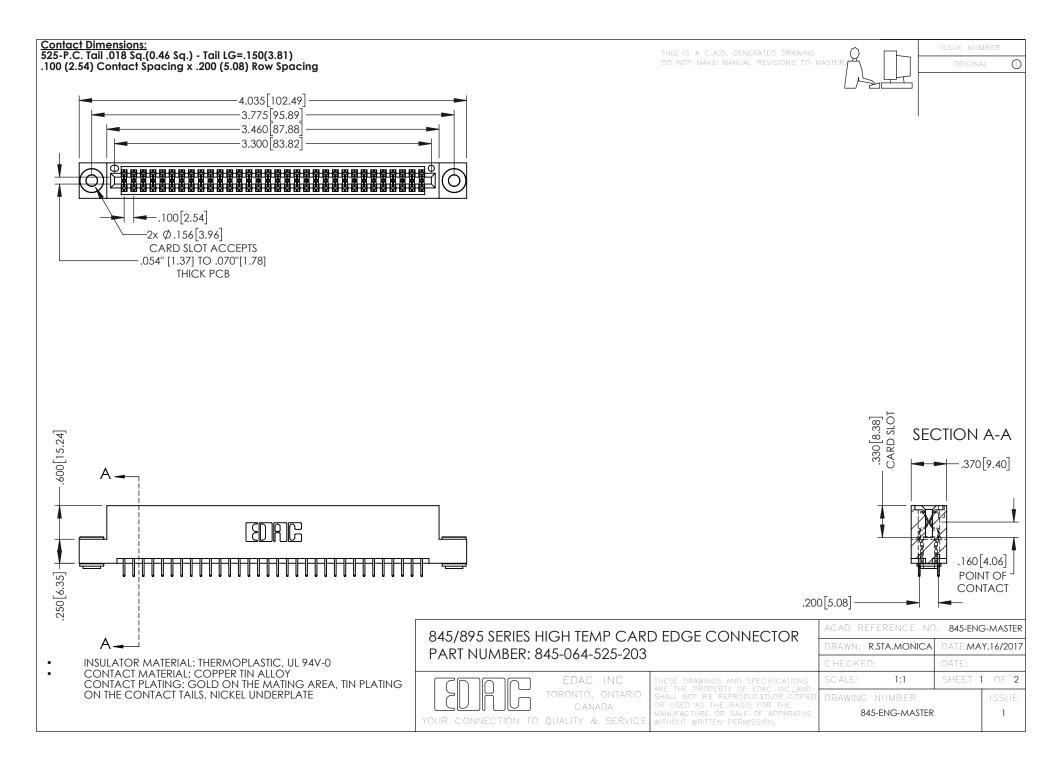

- INSULATOR MATERIAL: THERMOPLASTIC POLYESTER, UL 94V-0 DAP MATERIAL AVAILABLE UPON REQUEST
- CONTACT MATERIAL; COPPER ALLOY

**Contact Code 558** 

CONTACT PLATING: GOLD ON THE MATING AREA, TIN PLATING ON THE CONTACT TAILS, NICKEL UNDERPLATE

## 845/895 SERIES HIGH TEMP CARD EDGE CONNECTOR CONTACT CODE 555,556,558,559,560 DIMENSIONS

YOUR CONNECTION TO QUALITY & SERVICE

Contact Code 559

|   | ACAD REFERENCE NO   | . 845-ENG-MASTER |
|---|---------------------|------------------|
|   | DRAWN: R.STA.MONICA | DATE:MAY.16/2017 |
|   | CHECKED:            | DATE:            |
|   | SCALE: 1:1          | SHEET 2 OF 2     |
| D | DRAWING NUMBER      | ISSUE            |

Contact Code 560

845-ENG-MASTER