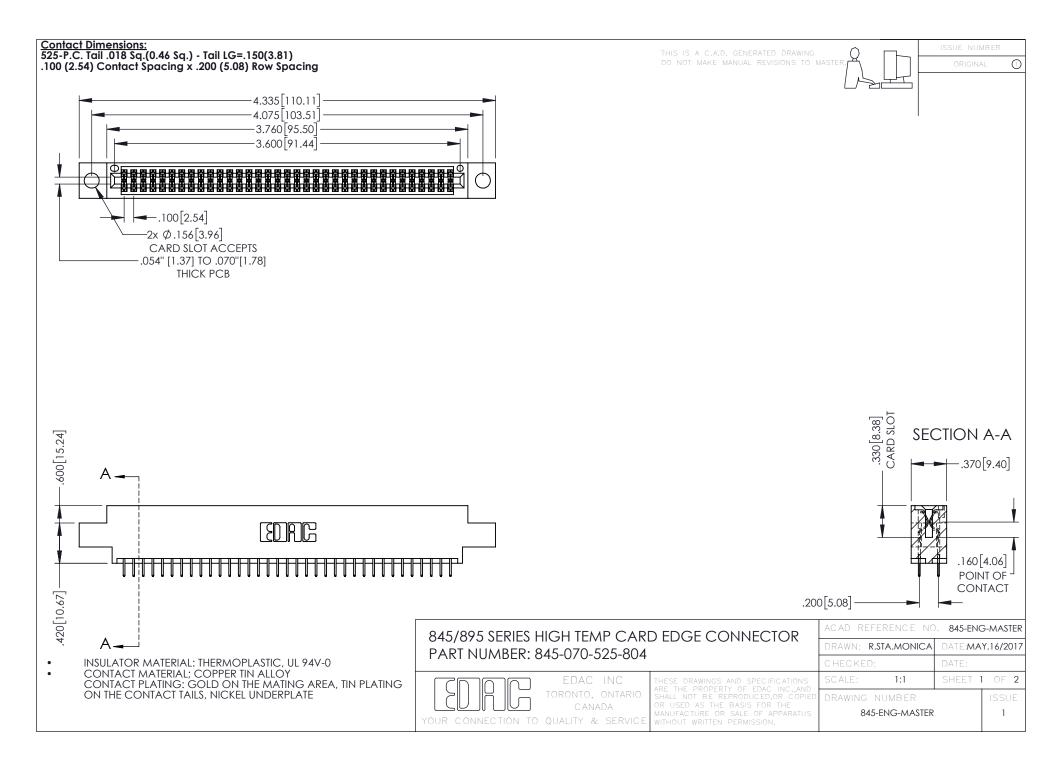

**Contact Code 558** Contact Code 559 Contact Code 560

- INSULATOR MATERIAL: THERMOPLASTIC POLYESTER, UL 94V-0 DAP MATERIAL AVAILABLE UPON REQUEST
- CONTACT MATERIAL; COPPER ALLOY

CONTACT PLATING: GOLD ON THE MATING AREA, TIN PLATING ON THE CONTACT TAILS, NICKEL UNDERPLATE

## 845/895 SERIES HIGH TEMP CARD EDGE CONNECTOR CONTACT CODE 555,556,558,559,560 DIMENSIONS

YOUR CONNECTION TO QUALITY & SERVICE

|   | ACAD REFERENCE NO. 845-ENG-MASTER |                  |
|---|-----------------------------------|------------------|
|   | DRAWN: R.STA.MONICA               | DATE:MAY.16/2017 |
|   | CHECKED:                          | DATE:            |
|   | SCALE: 1:1                        | SHEET 2 OF 2     |
| D | DRAWING NUMBER                    | ISSUE            |