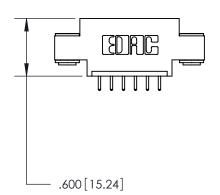

## 846/896 SERIES HIGH TEMP CARD EDGE CONNECTOR PART NUMBER: 846-006-521-603

**EDAC INC** TORONTO, ONTARIO CANADA

THESE DRAWINGS AND SPECIFICATIONS ARE THE PROPERTY OF EDAC INC., AND SHALL NOT BE REPRODUCED, OR COPIED OR USED AS THE BASIS FOR THE MANUFACTURE OR SALE OF APPARATUS WITHOUT WRITTEN PERMISSION.