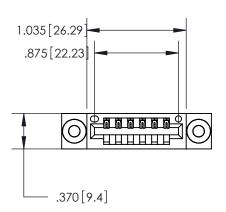

## 846/896 SERIES HIGH TEMP CARD EDGE CONNECTOR PART NUMBER: 846-006-521-603

**EDAC INC** TORONTO, ONTARIO CANADA

THESE DRAWINGS AND SPECIFICATIONS ARE THE PROPERTY OF EDAC INC., AND SHALL NOT BE REPRODUCED, OR COPIED OR USED AS THE BASIS FOR THE MANUFACTURE OR SALE OF APPARATUS WITHOUT WRITTEN PERMISSION.

Contact Dimensions: 521-P.C. Tail .025 Sq. (0.64 Sq.) - Tail LG. =.150 (3.81) .125 (3.18) Contact Spacing x .250 (6.35) Row Spacing

INSULATOR MATERIAL: THERMOPLASTIC POLYESTER, UL 94V-0 CONTACT MATERIAL; COPPER, NICKEL, TIN ALLOY CA-725 CONTACT PLATING: GOLD ON THE MATING AREA, TIN-LEAD ON THE CONTACT TAILS, NICKEL UNDERPLATE