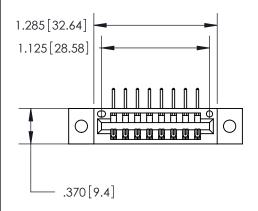

<u>Contact Dimensions:</u>
558-90 Degree Bend (Code 541 Contacts)
See Sheet 2 for Contact Code 555, 556, 558, 559, 560 Dimensions

THIS IS A C.A.D. GENERATED DRAWING DO NOT MAKE MANUAL REVISIONS TO MASTER.

ISSUE NUMBER

ORIGINAL

.600 [15.24]

- INSULATOR MATERIAL: THERMOPLASTIC POLYESTER, UL 94V-0 CONTACT MATERIAL; COPPER, NICKEL, TIN ALLOY CA-725 CONTACT PLATING: GOLD ON THE MATING AREA, TIN-LEAD
- ON THE CONTACT TAILS, NICKEL UNDERPLATE