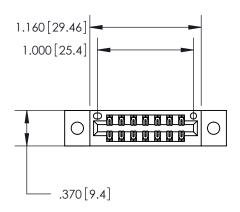

THIS IS A C.A.D. GENERATED DRAWING DO NOT MAKE MANUAL REVISIONS TO MASTER.

Card Slot Accepts .054 [1.37] to .070 [1.78] Thick P.C. Board

.330[8.38] Card Slot -.160 [4.07] Point of Contact —

846/896 SERIES HIGH TEMP CARD EDGE CONNECTOR PART NUMBER: 846-014-522-802