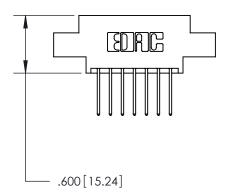

THIS IS A C.A.D. GENERATED DRAWING DO NOT MAKE MANUAL REVISIONS TO MASTER.

ISSUE NUMBER

.165[4.19]

.375 [9.54]

ORIGINAL

1

.060 [1.52] .125(3.18) to .210(5.33) **Outside Tails** .125(3.18) to .210(5.33) **Outside Tails** 