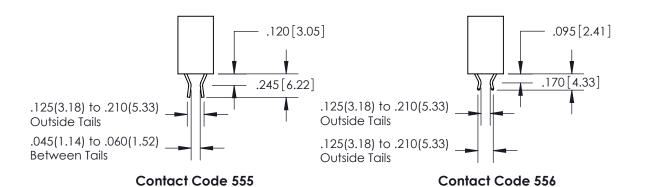

## 846/896 SERIES HIGH TEMP CARD EDGE CONNECTOR CONTACT CODE 555,556,558,559,560 DIMENSIONS

YOUR CONNECTION TO QUALITY & SERVICE

**EDAC INC** TORONTO, ONTARIO CANADA

THESE DRAWINGS AND SPECIFICATIONS ARE THE PROPERTY OF EDAC INC.,AND SHALL NOT BE REPRODUCED, OR COPIED OR USED AS THE BASIS FOR THE MANUFACTURE OR SALE OF APPARATUS WITHOUT WRITTEN PERMISSION.

<u>Contact Dimensions:</u> 520-P.C. Tail .030x.018 (0.76x0.46) - Tail LG. = .175 (4.45) .125 (3.18) Contact Spacing x .250 (6.35) Row Spacing

THIS IS A C.A.D. GENERATED DRAWING DO NOT MAKE MANUAL REVISIONS TO MASTER.