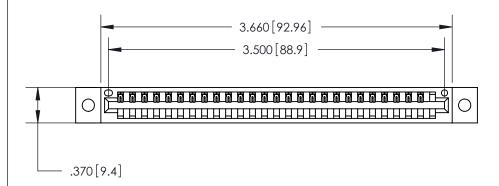

ISSUE NUMBER

ORIGINAL

1

.600 [15.24]

> 846/896 SERIES HIGH TEMP CARD EDGE CONNECTOR PART NUMBER: 846-027-520-102

**EDAC INC** TORONTO, ONTARIO CANADA

THESE DRAWINGS AND SPECIFICATIONS ARE THE PROPERTY OF EDAC INC., AND SHALL NOT BE REPRODUCED, OR COPIED OR USED AS THE BASIS FOR THE MANUFACTURE OR SALE OF APPARATUS WITHOUT WRITTEN PERMISSION.

Card Slot Accepts .054 [1.37] to .070 [1.78] Thick P.C. Board .330 [8.38] Card Slot .160 [4.07] Point of Contact -

| INSULATOR MATERIAL: THERMOPLASTIC POLYESTER, UL 94V-0 |
|-------------------------------------------------------|
| CONTACT MATERIAL: COPPER, NICKEL, TIN ALLOY CA-725    |