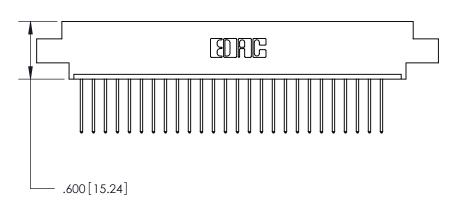

ISSUE NUMBER

ORIGINAL

1

Card Slot Accepts .054 [1.37] to .070 [1.78] Thick P.C. Board .330 [8.38] Card Slot .160 [4.07] Point of Contact —

846/896 SERIES HIGH TEMP CARD EDGE CONNECTOR PART NUMBER: 846-027-540-602

INSULATOR MATERIAL: THERMOPLASTIC POLYESTER, UL 94V-0 CONTACT MATERIAL; COPPER, NICKEL, TIN ALLOY CA-725 CONTACT PLATING: GOLD ON THE MATING AREA, TIN-LEAD

ON THE CONTACT TAILS, NICKEL UNDERPLATE

THIS IS A C.A.D. GENERATED DRAWING DO NOT MAKE MANUAL REVISIONS TO MASTER.