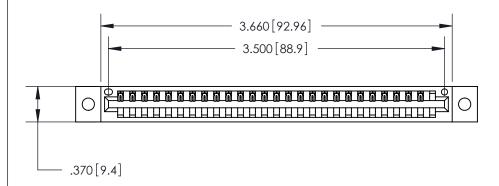

ISSUE NUMBER

ORIGINAL

1

Card Slot Accepts .054 [1.37] to .070 [1.78] Thick P.C. Board .330 [8.38] Card Slot .160 [4.07] Point of Contact —

846/896 SERIES HIGH TEMP CARD EDGE CONNECTOR PART NUMBER: 846-027-540-602

<u>Contact Dimensions:</u> 540-Wire Wrap .025 Sq. (0.64 Sq.) - Tail LG. =.560 (14.22) .125 (3.18) Contact Spacing x .250 (6.35) Row Spacing

THIS IS A C.A.D. GENERATED DRAWING DO NOT MAKE MANUAL REVISIONS TO MASTER.