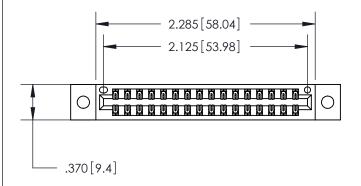

846/896 SERIES HIGH TEMP CARD EDGE CONNECTOR PART NUMBER: 846-032-500-202

YOUR CONNECTION TO QUALITY & SERVICE

**EDAC INC** TORONTO, ONTARIO CANADA

THESE DRAWINGS AND SPECIFICATIONS ARE THE PROPERTY OF EDAC INC.,AND SHALL NOT BE REPRODUCED, OR COPIED OR USED AS THE BASIS FOR THE MANUFACTURE OR SALE OF APPARATUS WITHOUT WRITTEN PERMISSION.

<u>Contact Dimensions:</u>
500-Wire Hole .050x.025 (1.27x0.64) - Tail LG. =.260 (6.60) .125 (3.18) Contact Spacing x .250 (6.35) Row Spacing

THIS IS A C.A.D. GENERATED DRAWING DO NOT MAKE MANUAL REVISIONS TO MASTER.