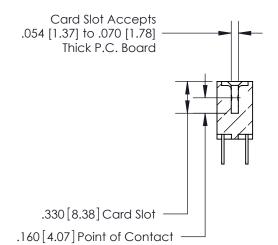

## 846/896 SERIES HIGH TEMP CARD EDGE CONNECTOR CONTACT CODE 555,556,558,559,560 DIMENSIONS

.150 [3.81]

YOUR CONNECTION TO QUALITY & SERVICE

**Contact Code 559** 

**EDAC INC** TORONTO, ONTARIO CANADA

THESE DRAWINGS AND SPECIFICATIONS ARE THE PROPERTY OF EDAC INC.,AND SHALL NOT BE REPRODUCED, OR COPIED OR USED AS THE BASIS FOR THE MANUFACTURE OR SALE OF APPARATUS WITHOUT WRITTEN PERMISSION.