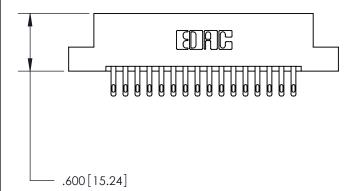

846/896 SERIES HIGH TEMP CARD EDGE CONNECTOR PART NUMBER: 846-032-500-202

YOUR CONNECTION TO QUALITY & SERVICE

**EDAC INC** TORONTO, ONTARIO CANADA

THESE DRAWINGS AND SPECIFICATIONS ARE THE PROPERTY OF EDAC INC.,AND SHALL NOT BE REPRODUCED, OR COPIED OR USED AS THE BASIS FOR THE MANUFACTURE OR SALE OF APPARATUS WITHOUT WRITTEN PERMISSION.

THIS IS A C.A.D. GENERATED DRAWING DO NOT MAKE MANUAL REVISIONS TO MASTER.

ISSUE NUMBER

.165[4.19]

.375 [9.54]

ORIGINAL

1

.060 [1.52] .125(3.18) to .210(5.33) **Outside Tails** .125(3.18) to .210(5.33) **Outside Tails** 