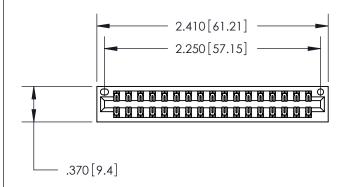

<u>Contact Dimensions:</u> 555-Extender Board Bend (Code 500 Contacts) See Sheet 2 for Contact Code 555, 556, 558, 559, 560 Dimensions

THIS IS A C.A.D. GENERATED DRAWING DO NOT MAKE MANUAL REVISIONS TO MASTER.

Card Slot Accepts .054 [1.37] to .070 [1.78] Thick P.C. Board

.330[8.38] Card Slot -.160 [4.07] Point of Contact — ISSUE NUMBER

1

ORIGINAL

INSULATOR MATERIAL: THERMOPLASTIC POLYESTER, UL 94V-0 CONTACT MATERIAL; COPPER, NICKEL, TIN ALLOY CA-725 CONTACT PLATING: GOLD ON THE MATING AREA, TIN-LEAD

ON THE CONTACT TAILS, NICKEL UNDERPLATE

846/896 SERIES HIGH TEMP CARD EDGE CONNECTOR PART NUMBER: 846-034-555-201

YOUR CONNECTION TO QUALITY & SERVICE

**EDAC INC** TORONTO, ONTARIO CANADA

THESE DRAWINGS AND SPECIFICATIONS ARE THE PROPERTY OF EDAC INC.,AND SHALL NOT BE REPRODUCED, OR COPIED OR USED AS THE BASIS FOR THE MANUFACTURE OR SALE OF APPARATUS WITHOUT WRITTEN PERMISSION.