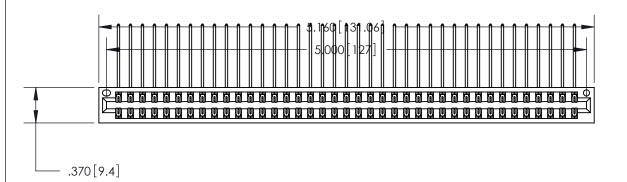

<u>Contact Dimensions:</u>
559-90 Degree Bend (Code 541 Contacts)
See Sheet 2 for Contact Code 555, 556, 558, 559, 560 Dimensions

THIS IS A C.A.D. GENERATED DRAWING DO NOT MAKE MANUAL REVISIONS TO MASTER.

ISSUE NUMBER

ORIGINAL

1

Card Slot Accepts .054 [1.37] to .070 [1.78] Thick P.C. Board .330 [8.38] Card Slot .160 [4.07] Point of Contact -

.600 [15.24]

INSULATOR MATERIAL: THERMOPLASTIC POLYESTER, UL 94V-0 CONTACT MATERIAL; COPPER, NICKEL, TIN ALLOY CA-725

CONTACT PLATING: GOLD ON THE MATING AREA, TIN-LEAD ON THE CONTACT TAILS, NICKEL UNDERPLATE

846/896 SERIES HIGH TEMP CARD EDGE CONNECTOR PART NUMBER: 846-078-559-201

YOUR CONNECTION TO QUALITY & SERVICE

**EDAC INC** TORONTO, ONTARIO CANADA