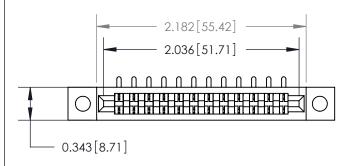

**Mounting Option** 

.128 (3.25) Dia. Mounting Holes

## **Contact Detail**

90 Degree Bend (Code 521 Contacts)

.156 [3.96] Contact Spacing x .200 [5.08] Row Spacing





**SECTION A-A** 

.175 [4.45] Point of Contact (Measured from bottom of Card Slot)



**See Accompanying Page for:** 

**Contact Bend Details** 

807/857 Series High Temp Card Edge Connector Part Number: 857-012-453-102

YOUR CONNECTION TO QUALITY & SERVICE

| ACAD REFERENCE NO. 807 ENG MASTER |                  |
|-----------------------------------|------------------|
| DRAWN: J.LEE                      | DATE: AUG. 11/09 |
| CHECKED:                          | DATE:            |
| SCALE: NTS                        | SHEET 1 OF 2     |
| DRAWING NUMBER                    | ISSUE            |

807 Assembly