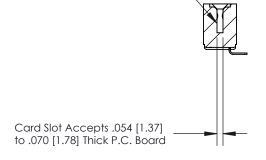

## **Contact Detail**

90 Degree Bend (Code 521 Contacts)

.156 [3.96] Contact Spacing x .200 [5.08] Row Spacing

**SECTION A-A** 

.175 [4.45] Point of Contact (Measured from bottom of Card Slot)

**See Accompanying Page for:** 