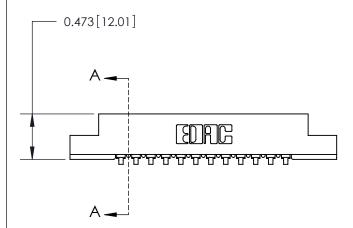

## **Contact Detail**

90 Degree Bend (Code 521 Contacts)

.156 [3.96] Contact Spacing x .200 [5.08] Row Spacing

**SECTION A-A** 

.175 [4.45] Point of Contact (Measured from bottom of Card Slot)

**See Accompanying Page for:** 