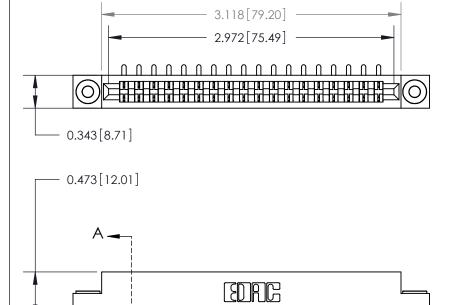

**Mounting Option** 

.116 (2.95) I.D. Floating Eyelets

## **Contact Detail**

90 Degree Bend (Code 521 Contacts)

.156 [3.96] Contact Spacing x .200 [5.08] Row Spacing

<del>▗▊</del>┆<del>▊</del>▘▊▘▊▗▊▗▊▗▊▗▊▗▊▗▊▗▊▗▊▗▊▗▊▗▊▗▊▗▊▗▊▗▊ ▗▊

**SECTION A-A** 

.175 [4.45] Point of Contact (Measured from bottom of Card Slot)

Card Slot Accepts .054 [1.37] to .070 [1.78] Thick P.C. Board

See Accompanying Page for:

**Contact Bend Details** 

807/857 Series High Temp Card Edge Connector Part Number: 857-018-453-103

YOUR CONNECTION TO QUALITY & SERVICE