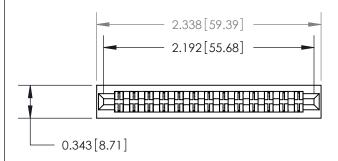

## **Contact Detail**

Extender Board Bend (Code 522 Contacts) .156 [3.96] Contact Spacing x .200 [5.08] Row Spacing

**See Accompanying Page for:** 

**Contact Bend Details** 

**SECTION A-A** 

.095 [2.41] Point of Contact (Measured from bottom of Card Slot)

Card Slot Accepts .054 [1.37] to .070 [1.78] Thick P.C. Board

807/857 Series High Temp Card Edge Connector Part Number: 857-026-460-201

YOUR CONNECTION TO QUALITY & SERVICE

| ACAD REFERENCE NO | 807 ENG MASTER   |
|-------------------|------------------|
| DRAWN: J.LEE      | DATE: AUG. 11/09 |
| CHECKED:          | DATE:            |
| SCALE: NTS        | SHEET 1 OF 2     |
| DRAWING NUMBER    | ISSUE            |