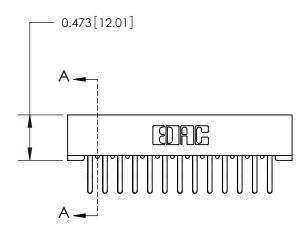

## **Contact Detail**

Extender Board Bend (Code 522 Contacts) .156 [3.96] Contact Spacing x .200 [5.08] Row Spacing

**See Accompanying Page for:** 

**Contact Bend Details** 

**SECTION A-A** 

.095 [2.41] Point of Contact (Measured from bottom of Card Slot)

**Mounting Option** 

No Mounting Lugs