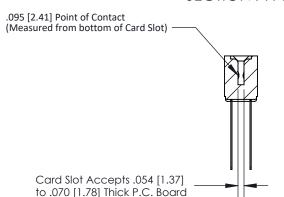

## **Contact Detail**

Wire Wrap .046x.013(1.17x0.33) - Tail LG=.708(17.98)

.156 [3.96] Contact Spacing x .200 [5.08] Row Spacing

**SECTION A-A** 

**See Accompanying Page for:** 

**Contact Bend Details** 

807/857 Series High Temp Card Edge Connector Part Number: 857-052-540-204