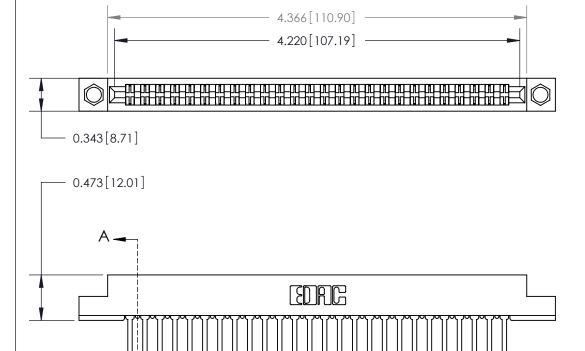

**Mounting Option** 

.156 (3.96) Dia. Mounting Holes

## **Contact Detail**

Wire Wrap .046x.013(1.17x0.33) - Tail LG=.708(17.98)

.156 [3.96] Contact Spacing x .200 [5.08] Row Spacing

**SECTION A-A** 

**See Accompanying Page for:** 

**Contact Bend Details** 

807/857 Series High Temp Card Edge Connector Part Number: 857-052-540-204