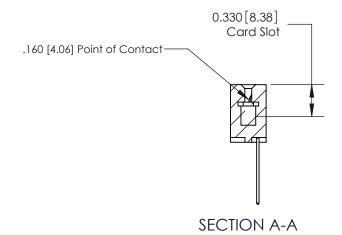

ISSUE NUMBER

ORIGINAL

1

|                     | 837/887 Series High Temp Card Edge Connector |                                                                                           | ACAD REFERENCE | NO. 837 EN       | 837 ENG MASTER |  |
|---------------------|----------------------------------------------|-------------------------------------------------------------------------------------------|----------------|------------------|----------------|--|
| Contact Bend Detail |                                              | DRAWN: J.LEE                                                                              | DATE: OC       | DATE: OCT. 06/09 |                |  |
|                     | Confact Bend Defail                          |                                                                                           | CHECKED:       | DATE:            |                |  |
|                     | EDAC INC THESE DRAW                          | THESE DRAWINGS AND SPECIFICATIONS                                                         | SCALE: NTS     | SHEET            | 2 <b>OF</b> 2  |  |
|                     | TORONTO, ONTARIO                             | ARE THE PROPERTY OF EDAC INC.,AND SHALL NOT BE REPRODUCED,OR COPIED                       | DRAWING NUMBER |                  | ISSUE          |  |
|                     | YOUR CONNECTION TO QUALITY & SERVICE         | OR USED AS THE BASIS FOR THE MANUFACTURE OR SALE OF APPARATUS WITHOUT WRITTEN PERMISSION. | 837 Assembly   |                  | 1              |  |