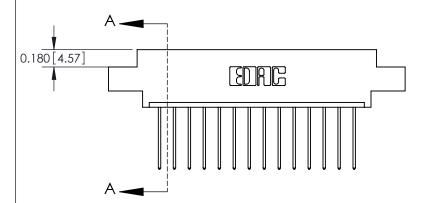

## **Contact Detail**

542-Wire Wrap .025 Sq.(0.64 Sq.) - Tail LG=.645(16.38) .156 [3.96] Contact Spacing x .200 [5.08] Row Spacing

THIS IS A C.A.D. GENERATED DRAWING DO NOT MAKE MANUAL REVISIONS TO MASTER.