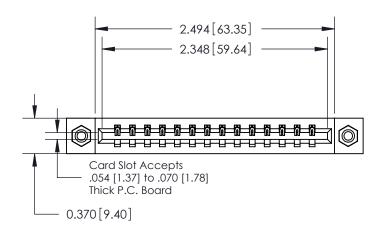

**Mounting Option** 

08-#4-40 Unified Threaded Inserts

## **Contact Detail**

542-Wire Wrap .025 Sq.(0.64 Sq.) - Tail LG=.645(16.38) .156 [3.96] Contact Spacing x .200 [5.08] Row Spacing





THIS IS A C.A.D. GENERATED DRAWING DO NOT MAKE MANUAL REVISIONS TO MASTER.



ISSUE NUMBER ORIGINAL



**See Accompanying Pages for:** 

**Contact Bend Details** 

837/887 Series High Temp Card Edge Connector Part Number: 887-014-542-608

YOUR CONNECTION TO QUALITY & SERVICE

**EDAC INC** TORONTO, ONTARIO CANADA

THESE DRAWINGS AND SPECIFICATIONS ARE THE PROPERTY OF EDAC INC., AND SHALL NOT BE REPRODUCED, OR COPIED OR USED AS THE BASIS FOR THE MANUFACTURE OR SALE OF APPARATUS WITHOUT WRITTEN PERMISSION.

| ACAD REFERENCE NO. | 837 ENG MASTER   |  |  |  |  |
|--------------------|------------------|--|--|--|--|
| DRAWN: J.LEE       | DATE: OCT. 06/09 |  |  |  |  |
| CHECKED:           | DATE:            |  |  |  |  |
| SCALE: NTS         | SHEET 1 OF 2     |  |  |  |  |
| DRAWING NUMBER