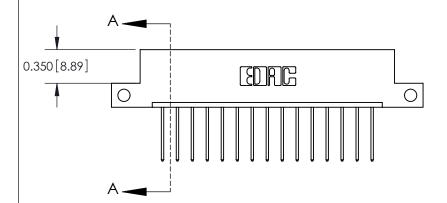

**Mounting Option** 

12-.128 (3.25) Dia. Side Mounting Holes

## **Contact Detail**

540-Wire Wrap .025 Sq.(0.64 Sq.) - Tail LG=.560(14.22) .156 [3.96] Contact Spacing x .200 [5.08] Row Spacing

> 2.650[67.31] 2.504[63.60] Card Slot Accepts .054 [1.37] to .070 [1.78] Thick P.C. Board 0.370 [9.40]