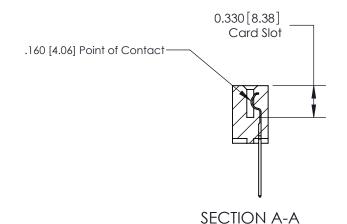

## **Contact Detail**

540-Wire Wrap .025 Sq.(0.64 Sq.) - Tail LG=.560(14.22) .156 [3.96] Contact Spacing x .200 [5.08] Row Spacing

> 2.650[67.31] 2.504[63.60] Card Slot Accepts .054 [1.37] to .070 [1.78] Thick P.C. Board 0.370 [9.40]