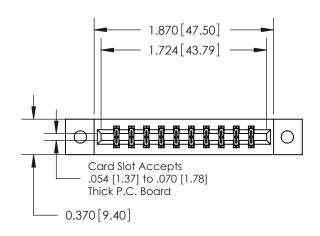

## **Contact Detail**

560-Extender Board Bend (Code 523 Contacts)

.156 [3.96] Contact Spacing x .200 [5.08] Row Spacing

**See Accompanying Pages for:** 

**Contact Bend Details** 

THIS IS A C.A.D. GENERATED DRAWING DO NOT MAKE MANUAL REVISIONS TO MASTER.