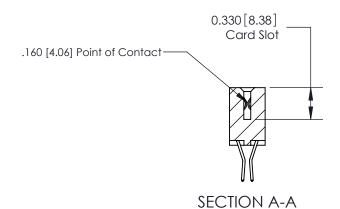

## **Contact Detail**

560-Extender Board Bend (Code 523 Contacts)

.156 [3.96] Contact Spacing x .200 [5.08] Row Spacing

**See Accompanying Pages for:** 

**Contact Bend Details** 

THIS IS A C.A.D. GENERATED DRAWING DO NOT MAKE MANUAL REVISIONS TO MASTER.