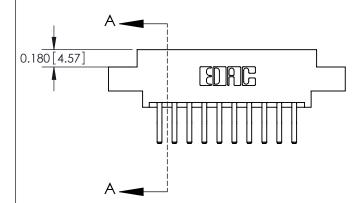

**Mounting Option** 

02-.128 (3.25) Dia. Mounting Holes

## **Contact Detail**

560-Extender Board Bend (Code 523 Contacts)

.156 [3.96] Contact Spacing x .200 [5.08] Row Spacing





**See Accompanying Pages for:** 

**Contact Bend Details** 

THIS IS A C.A.D. GENERATED DRAWING DO NOT MAKE MANUAL REVISIONS TO MASTER.



ISSUE NUMBER

ORIGINAL



837/887 Series High Temp Card Edge Connector Part Number: 887-020-560-802



**EDAC INC** TORONTO, ONTARIO CANADA

THESE DRAWINGS AND SPECIFICATIONS ARE THE PROPERTY OF EDAC INC.,AND SHALL NOT BE REPRODUCED, OR COPIED OR USED AS THE BASIS FOR THE MANUFACTURE OR SALE OF APPARATUS WITHOUT WRITTEN PERMISSION.

| ACAD REFERENCE NO. | 837 ENG MASTER   |  |  |
|--------------------|------------------|--|--|
| DRAWN: J.LEE       | DATE: OCT. 06/09 |  |  |
| CHECKED:           | DATE:            |  |  |
| SCALE: NTS         | SHEET 1 OF 2     |  |  |
| DRAWING NUMBER     | ISSUE            |  |  |
| 837 Assembly       | 1