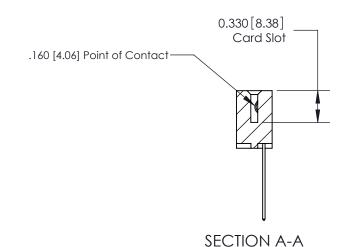

ISSUE NUMBER

ORIGINAL

1

|                     | 837/887 Series High Temp Card Edge Connector |                                                                                                                                                              | ACAD REFERENCE | NO. 837 EN       | 837 ENG MASTER |  |
|---------------------|----------------------------------------------|--------------------------------------------------------------------------------------------------------------------------------------------------------------|----------------|------------------|----------------|--|
| Contact Bend Detail |                                              | DRAWN: J.LEE                                                                                                                                                 | DATE: OC       | DATE: OCT. 06/09 |                |  |
| Confidence          | Confact Bend Defail                          | id Defail                                                                                                                                                    |                | DATE:            | DATE:          |  |
|                     | EDAC INC                                     | TORONTO, ONTARIO CANADA  ARE THE PROPERTY OF EDAC INC., AND SHALL NOT BE REPRODUCED, OR COPIED OR USED AS THE BASIS FOR THE MANUFACTURE OR SALE OF APPARATUS | SCALE: NTS     | SHEET            | 2 <b>OF</b> 2  |  |
|                     | TORONTO, ONTARIO                             |                                                                                                                                                              | DRAWING NUMBER |                  | ISSUE          |  |
|                     | YOUR CONNECTION TO QUALITY & SERVICE         |                                                                                                                                                              | 837 Assembly   |                  | 1              |  |