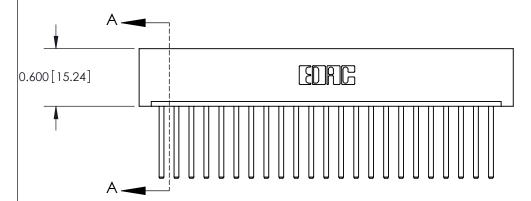

## **Contact Detail**

544-Wire Wrap .050x.025(1.27x0.64) - Tail LG=.750(19.05)

.156 [3.96] Contact Spacing x .200 [5.08] Row Spacing

THIS IS A C.A.D. GENERATED DRAWING DO NOT MAKE MANUAL REVISIONS TO MASTER.

ORIGINAL

**See Accompanying Pages for:** 

**Contact Bend Details** 

837/887 Series High Temp Card Edge Connector Part Number: 887-023-544-101

**EDAC INC** TORONTO, ONTARIO CANADA

THESE DRAWINGS AND SPECIFICATIONS ARE THE PROPERTY OF EDAC INC., AND SHALL NOT BE REPRODUCED, OR COPIED OR USED AS THE BASIS FOR THE MANUFACTURE OR SALE OF APPARATUS WITHOUT WRITTEN PERMISSION.