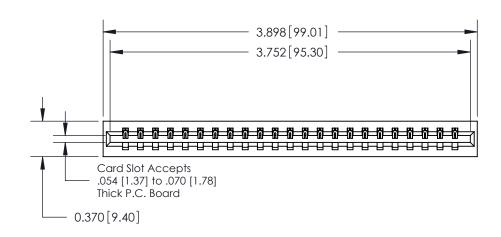

## **Contact Detail**

544-Wire Wrap .050x.025(1.27x0.64) - Tail LG=.750(19.05)

.156 [3.96] Contact Spacing x .200 [5.08] Row Spacing

THIS IS A C.A.D. GENERATED DRAWING DO NOT MAKE MANUAL REVISIONS TO MASTER.

ORIGINAL

**See Accompanying Pages for:** 

**Contact Bend Details** 

837/887 Series High Temp Card Edge Connector Part Number: 887-023-544-101

**EDAC INC** TORONTO, ONTARIO CANADA

THESE DRAWINGS AND SPECIFICATIONS ARE THE PROPERTY OF EDAC INC., AND SHALL NOT BE REPRODUCED, OR COPIED OR USED AS THE BASIS FOR THE MANUFACTURE OR SALE OF APPARATUS WITHOUT WRITTEN PERMISSION.