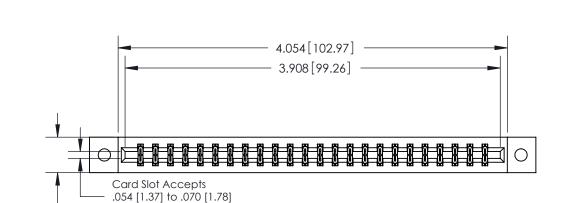

**Mounting Option** 

02-.128 (3.25) Dia. Mounting Holes

ISSUE NUMBER

ORIGINAL

**See Accompanying Pages for:** 

**Contact Bend Details** 

837/887 Series High Temp Card Edge Connector Part Number: 887-048-555-202

**EDAC INC** TORONTO, ONTARIO CANADA

THESE DRAWINGS AND SPECIFICATIONS ARE THE PROPERTY OF EDAC INC.,AND SHALL NOT BE REPRODUCED, OR COPIED OR USED AS THE BASIS FOR THE MANUFACTURE OR SALE OF APPARATUS WITHOUT WRITTEN PERMISSION.

| ACAD REFERENCE NO. | 837 ENG MASTER   |  |  |
|--------------------|------------------|--|--|
| DRAWN: J.LEE       | DATE: OCT. 06/09 |  |  |
| CHECKED:           | DATE:            |  |  |
| SCALE: NTS         | SHEET 1 OF 2     |  |  |
| DRAWING NUMBER     | ISSUE            |  |  |
| 837 Assembly       | 1                |  |  |