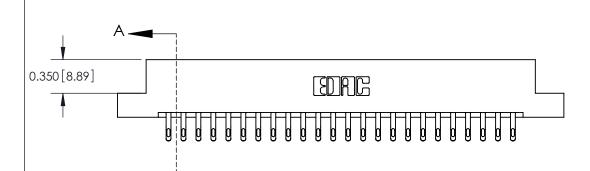

## **Contact Detail**

555-Extender Board Bend (Code 500 Contacts)

.156 [3.96] Contact Spacing x .200 [5.08] Row Spacing

Thick P.C. Board

0.370 [9.40]

THIS IS A C.A.D. GENERATED DRAWING DO NOT MAKE MANUAL REVISIONS TO MASTER.

ISSUE NUMBER

ORIGINAL

**See Accompanying Pages for:** 

**Contact Bend Details** 

837/887 Series High Temp Card Edge Connector Part Number: 887-048-555-202

**EDAC INC** TORONTO, ONTARIO CANADA

THESE DRAWINGS AND SPECIFICATIONS ARE THE PROPERTY OF EDAC INC.,AND SHALL NOT BE REPRODUCED, OR COPIED OR USED AS THE BASIS FOR THE MANUFACTURE OR SALE OF APPARATUS WITHOUT WRITTEN PERMISSION.

| ACAD REFERENCE NO. | 837 ENG MASTER   |  |  |
|--------------------|------------------|--|--|
| DRAWN: J.LEE       | DATE: OCT. 06/09 |  |  |
| CHECKED:           | DATE:            |  |  |
| SCALE: NTS         | SHEET 1 OF 2     |  |  |
| DRAWING NUMBER     | ISSUE            |  |  |
| 837 Assembly       | 1                |  |  |