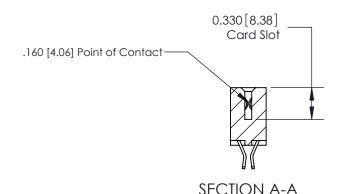

## **Contact Detail**

555-Extender Board Bend (Code 500 Contacts)

.156 [3.96] Contact Spacing x .200 [5.08] Row Spacing

Thick P.C. Board

0.370 [9.40]

THIS IS A C.A.D. GENERATED DRAWING DO NOT MAKE MANUAL REVISIONS TO MASTER.

ISSUE NUMBER

ORIGINAL

1

|                     | 837/887 Series High Temp Card Edge Connector |                                                                                                                                                              | ACAD REFERENCE | NO. 837 EN       | 837 ENG MASTER |  |
|---------------------|----------------------------------------------|--------------------------------------------------------------------------------------------------------------------------------------------------------------|----------------|------------------|----------------|--|
| Contact Bend Detail |                                              | DRAWN: J.LEE                                                                                                                                                 | DATE: OC       | DATE: OCT. 06/09 |                |  |
|                     | Confider Bend Defall                         |                                                                                                                                                              | CHECKED:       | DATE:            |                |  |
|                     | EDAC INC THESE                               | TORONTO, ONTARIO CANADA  ARE THE PROPERTY OF EDAC INC., AND SHALL NOT BE REPRODUCED, OR COPIED OR USED AS THE BASIS FOR THE MANUFACTURE OR SALE OF APPARATUS | SCALE: NTS     | SHEET            | 2 <b>OF</b> 2  |  |
|                     | TORONTO, ONTARIO                             |                                                                                                                                                              | DRAWING NUMBER |                  | ISSUE          |  |
|                     | YOUR CONNECTION TO QUALITY & SERVICE         |                                                                                                                                                              | 837 Assembly   |                  | 1              |  |