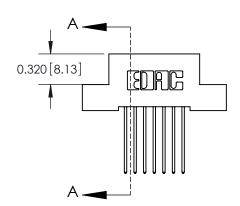

## **Contact Detail**

542-Wire Wrap .025 Sq.(0.64 Sq.) - Tail LG=.655(16.64) .100 [2.54] Contact Spacing x .200 [5.08] Row Spacing

**See Accompanying Pages for:** 

- **Contact Bend Details**
- **Mounting Options**