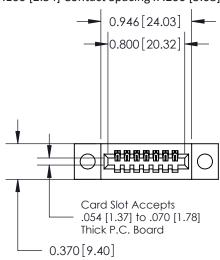

.240 [6.10] Point of Contact-

842/892 Series High Temp Card Edge Connector Part Number: 892-007-542-104

YOUR CONNECTION TO QUALITY & SERVICE

842 ENG MASTER J.LEE DATE: OCT. 06/09 SHEET 1 OF 3

**SECTION A-A** 