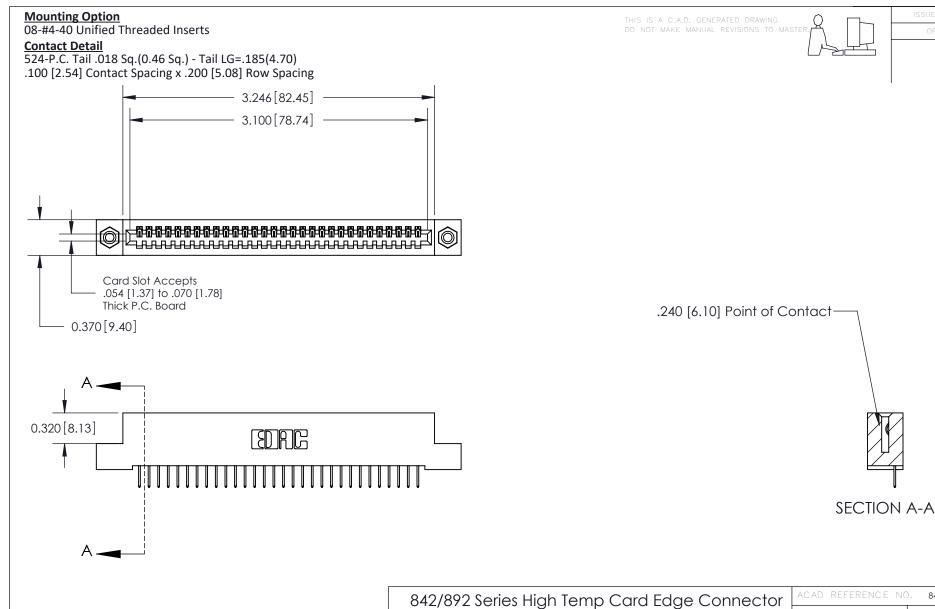

**See Accompanying Pages for:** 

- **Contact Bend Details**
- **Mounting Options**

Part Number: 892-030-524-108

| ACAD REFERENCE NO. 842 ENG MASTE |                  |  |
|----------------------------------|------------------|--|
| DRAWN: J.LEE                     | DATE: OCT. 06/09 |  |
| CHECKED:                         | DATE:            |  |
| SCALE: NTS                       | SHEET 1 OF 3     |  |
| DRAWING NUMBER                   | ISSUE            |  |