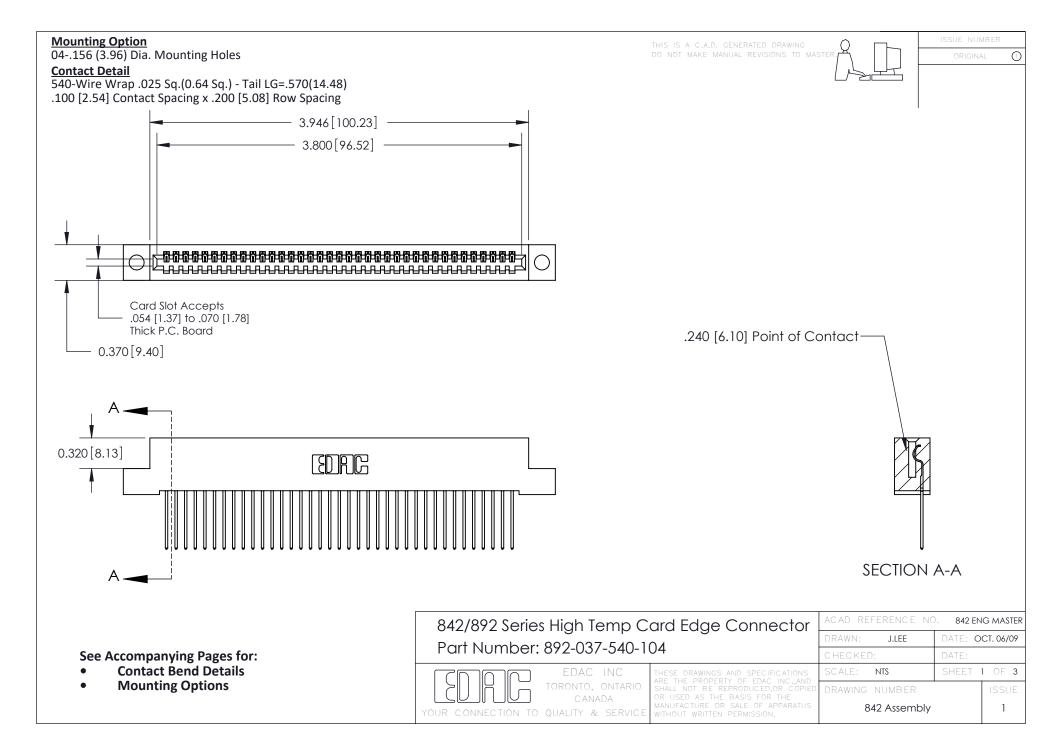

THIS IS A C.A.D. GENERATED DRAWING DO NOT MAKE MANUAL REVISIONS TO MASTER

ORIGINAL (1)



| 842/892 Series High Temp Card Edge Connector<br>Contact Bend Detail |                                                                                                 | ACAD REFERENCE NO. 842 ENG MASTER |             |                  |        |
|---------------------------------------------------------------------|-------------------------------------------------------------------------------------------------|-----------------------------------|-------------|------------------|--------|
|                                                                     |                                                                                                 | DRAWN:                            | J.LEE