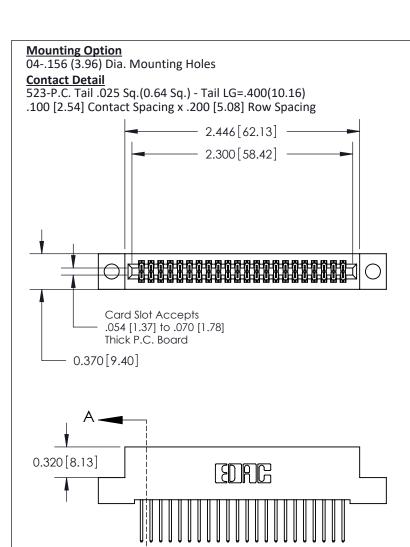

## **See Accompanying Pages for:**

- **Contact Bend Details**
- **Mounting Options**

| 842/892 Series High Temp Card Edge Connector |
|----------------------------------------------|
| Part Number: 892-044-523-204                 |