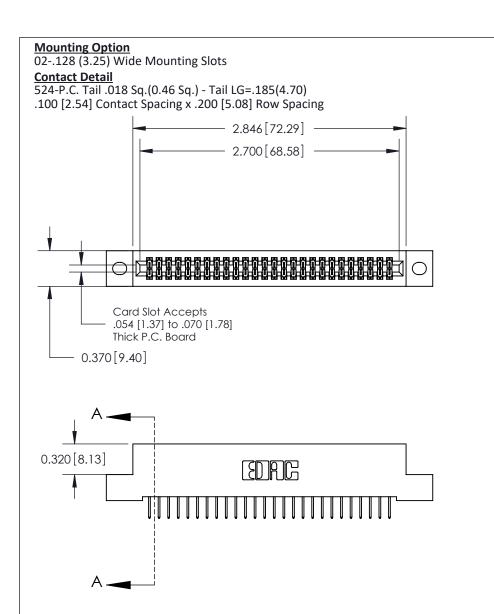

## **See Accompanying Pages for:**

- **Contact Bend Details**
- **Mounting Options**

842/892 Series High Temp Card Edge Connector Part Number: 892-052-524-202

| ACAD REFERENCE NO | 842 ENG MASTER   |  |  |  |
|-------------------|------------------|--|--|--|
| DRAWN: J.LEE      | DATE: OCT. 06/09 |  |  |  |
| CHECKED:          | DATE:            |  |  |  |
| SCALE: NTS        | SHEET 1 OF 3     |  |  |  |
| DRAWING NUMBER    | ISSUE            |  |  |  |