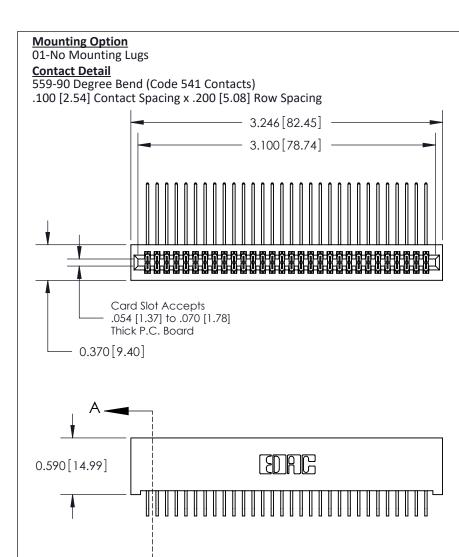

## **See Accompanying Pages for:**

- **Contact Bend Details**
- **Mounting Options**

842/892 Series High Temp Card Edge Connector Part Number: 892-060-559-201

| ACAD REFERENCE NO. 842 ENG MASTER |                  |  |
|-----------------------------------|------------------|--|
| DRAWN: J.LEE                      | DATE: OCT. 06/09 |  |
| CHECKED:                          | DATE:            |  |
| SCALE: NTS                        | SHEET 1 OF 3     |  |
| DRAWING NUMBER                    | ISSUE            |  |