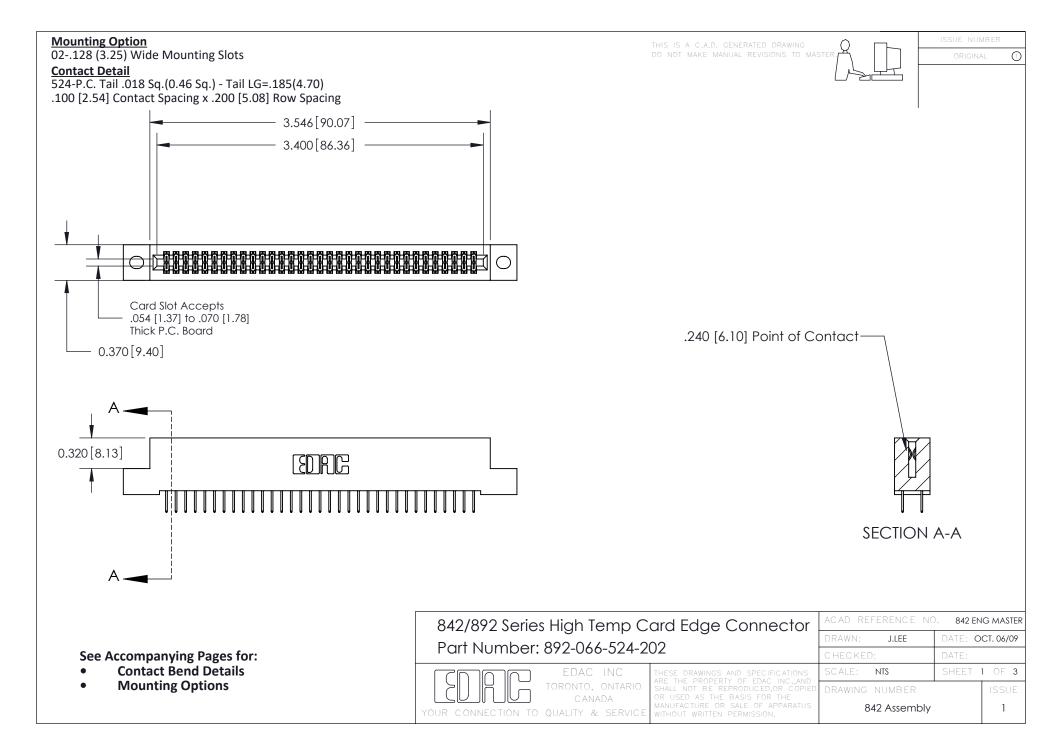

THIS IS A C.A.D. GENERATED DRAWING DO NOT MAKE MANUAL REVISIONS TO MASTER

ORIGINAL (1)



| 842/892 Series High Temp Card Edge Connector<br>Contact Bend Detail |                                                                                                 | ACAD REFERENCE NO. 842 ENG MASTER |             |                  |        |
|---------------------------------------------------------------------|-------------------------------------------------------------------------------------------------|-----------------------------------|-------------|------------------|--------|
|                                                                     |                                                                                                 | DRAWN:                            | J.LEE